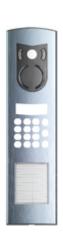

#### 3M cover plate for keypad+card

3-module audio-video cover plate for with Due Fili and Digibus electronic units with alphanumeric keypad, with card for 13 names, supplied with card lighting, electropolished anodized aluminium

### Technical data

Class group: Communication technique

**Class**: Mounting element for indoor station door communication

Material: Aluminium

**Colour**: Silver

Height: 391,00 mmWidth: 100,00 mm

**Depth**: 22,00 mm