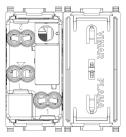

# PLANA: 1P 10AX 2-way switch +diffuser 2M white

#### 14004.7

Wiring devices / Traditional wiring devices / PLANA / Devices

### 1P 10AX 2-way switch +diffuser 2M white

1P 10 AX 250 V $\sim$  2-way switch, with lightable diffuser, replaceable button, white - 2 modules

#### **Product Status**

2 - Will be discontinued

### Minimum order quantity

20 NR

# Drawings



Space view



Backside view





3D View

### Technical data

Class group: Domestic switching devices

Class: Installation switch

Wiring system: Two-way switch

Method of operation: Rocker/button

**Assembly arrangement**: Modular device for domestic switching devices

Number of modules (module system): 2

Push button switch: Yes Number of rockers: 1

Mounting method: Flush-mounted
 Type of fastening: Engage (snap)
 With mounting plate: No

Material: Plastic

Material quality: Thermoplastic

Halogen free: Yes

Surface protection: UntreatedSurface finishing: Glossy

Colour: White

RAL-number (similar): 9003

Label space/information surface: Yes

**Illumination**: Optional

**Function lighting**: Control and orientation

Type of lighting: LED exchangeable

Suitable for degree of protection (IP): IP40