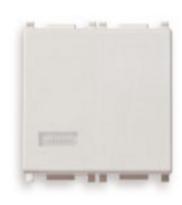

### 1P 10AX 2-way switch +diffuser 2M white

1P 10 AX 250 V $\sim$  2-way switch, with lightable diffuser, replaceable button, white - 2 modules

Halogen free: Yes

Surface protection: UntreatedSurface finishing: Glossy

Colour: White

RAL-number (similar): 9003

Label space/information surface: Yes

**Illumination**: Optional

**Function lighting**: Control and orientation