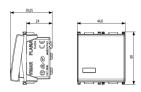

# Drawings

Space view

Backside view

3D View

Device width: 22,30 mmDevice height: 49,00 mmDevice depth: 38,40 mmBuilt-in depth: 24,00 mm