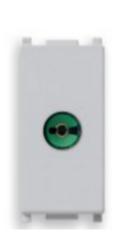

#### TV single-conn.outlet+2cord-grips Silver

Coaxial TV 40-862 MHz socket outlet, single connection, with IEC 60169-2 female connector and two cord-grips, Silver

### Technical data

- Class group: Antenna and satellite technique
- Class: Antenna socket box
- Model: End socket
- **Cover**: None
- Number of outlets: 1
- Suitable for remote power supply: Yes

- **Type of fastening**: Snap mounting (engagement)
- **Colour**: Silver
- RAL-number (similar): 9006
- Surface protection: Lacquered
- Material: Plastic