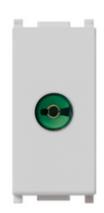

## PLANA: TV single-conn.outlet+2cord-grips white

#### TV single-conn.outlet+2cord-grips white

Coaxial TV 40-862 MHz socket outlet, single connection, with IEC 60169-2 female connector and two cord-grips, white