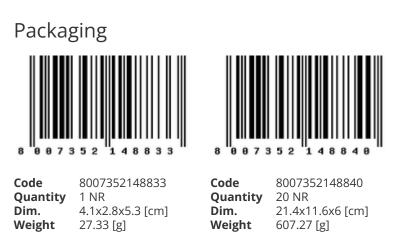

## PLANA: TV single-conn.outlet+2cord-grips white

#### 14313.S

Wiring devices / Traditional wiring devices / PLANA / Devices

#### TV single-conn.outlet+2cord-grips white

Coaxial TV 40-862 MHz socket outlet, single connection, with IEC 60169-2 female connector and two cord-grips, white

#### **Product Status**

2 - Will be discontinued

#### Minimum order quantity

20 NR

### Technical data

- Class group: Antenna and satellite technique
- Class: Antenna socket box
- Model: End socket
- **Cover**: None
- Number of outlets: 1

## Certifications

37. Marking - Morocco

- Suitable for remote power supply: Yes
- Type of fastening: Snap mounting (engagement)
- **Colour**: White
- **RAL-number (similar)**: 9003
- Material: Plastic







# Legal

Vimar reserves the right to change at any time and without notice the characteristics of the products reported.Installation should be carried out by qualified staff in compliance with the current regulations regarding the installation of electrical equipment in the country where the products are installed.For the terms of use of the information on the product info sheet see Conditions of Use.