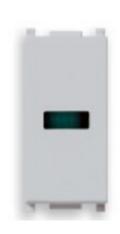

### **Green indicator unit Silver**

Indicator for signalling unit, green diffuser, Silver. Provided without lamp

- Type of fastening: Engage (snap)
- Material: Plastic
- Material quality: Thermoplastic
- Surface protection: Lacquered
- Surface finishing: Glossy
- Colour: Silver
- RAL-number (similar): 9003
- **Transparent**: No
- Colour light source: Green
- Suitable for degree of protection (IP): IP40
- Nominal voltage: 250 V