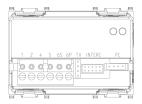

# PLANA: Due Fili speakerphone Silver

#### 14557.SL

Smart systems&products / By-me Plus / PLANA / Devices

## **Due Fili speakerphone Silver**

Speakerphone for Due Fili system with door opening and stair lights switching on functions, Silver - 3 modules

#### **Product Status**

2 - Will be discontinued

## Minimum order quantity

1 NR

### Sheets, Manuals, Documentation

• Multilanguage installer manual (6062 kb)

## Drawings







Backside view





3D View

## Technical data

• Class group: Communication technique

Class: Indoor station door communication

With video: No

Installation technique: Bus system
Mounting method: Flush-mounted

Material: Plastic

Overhear protected: Yes
Operation door lock: Yes
Control extra function(s): Yes

• Hands free: Yes
• Colour: Silver

Mutable call tone: No

Internal communication: Yes

• Specific call tone: No

Additional device connectable: Yes

**Loudness control**: Yes

• Height: 49 mm

## Certifications

00. CE Marking - EU

37. Marking - Morocco

- 96. Electrotechnical expert (download)
- 99. WEEE Directive (download)

## **Packaging**



**Code** 8007352321625

**Quantity** 1 NR

**Dim.** 11.2x9.6x9.8 [cm]

**Weight** 150 [g]

# Legal

Vimar reserves the right to change