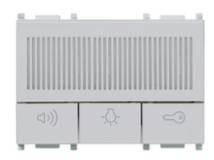

## **Due Fili speakerphone Silver**

Speakerphone for Due Fili system with door opening and stair lights switching on functions, Silver - 3 modules

## Technical data

• Class group: Communication technique

Class: Indoor station door communication

With video: No

Installation technique: Bus system
Mounting method: Flush-mounted

Material: Plastic

Overhear protected: Yes
Operation door lock: Yes
Control extra function(s): Yes

• Hands free: Yes
• Colour: Silver

Mutable call tone: No

Internal communication: Yes

• Specific call tone: No

Additional device connectable: Yes

**Loudness control**: Yes

• Height: 49 mm