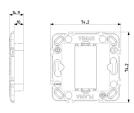

## PLANA: Frame 1M without screws

#### 14600

Wiring devices / Traditional wiring devices / PLANA / Mounting frames

### Frame 1M without screws

1-module mounting frame, without screws, for 60 mm fixing centres or 56x56 mm flush mounting boxes

- The transparency helps the installation and the wiring of devices
- The honeycomb structure gives structural strength
- The slots in the corners enable fixing to the panel
- The hooking teeth encourage fixing in series for the installation of multiple modules
- Thanks to the central slots, the support can be fixed onto the wall level



#### **Product Status**

3 - Active

### Minimum order quantity

20 NR

# Drawings



Space view



Backside view



3D View

### Technical data

Class group: Domestic switching devices

Class: Holder for modular domestic switching devices

Model: Flush-mounted

Mounting method: Mounting with screw

Mounting method of the module inserts: Front side

Mounting direction: Horizontal and vertical

Number of modules horizontal (module system): 1

Number of modules vertical (module system): 1

With built-in installation box: No

With screws: No

Suitable for mounting in round junction box 60 mm: No

Flush-mounted installation: Yes

Suitable for subfloor installation duct box: No

Suitable for wall duct: No

Suitable for mounting on DIN-rail 35 mm: No

Material: Plastic

Material quality: Thermoplastic

## Certifications

00. CE Marking - EU

• 01. IMQ - Italy (download)

15. CC