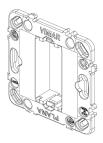

## PLANA: Frame 1M without screws

#### 14600

Wiring devices / Traditional wiring devices / PLANA / Mounting frames

### Frame 1M without screws

1-module mounting frame, without screws, for 60 mm fixing centres or 56x56 mm flush mounting boxes

- The transparency helps the installation and the wiring of devices
- The honeycomb structure gives structural strength
- The slots in the corners enable fixing to the panel
- The hooking teeth encourage fixing in series for the installation of multiple modules
- Thanks to the central slots, the support can be fixed onto the wall level



#### **Product Status**

3 - Active

### Minimum order quantity

20 NR

# Drawings



Space view



Backside view



3D View

### Technical data

Class group: Domestic switching devices

Class: Holder for modular domestic switching devices

Model: Flush-mounted

Mounting method: Mounting with screw

Mounting method of the module inserts: Front side

Mounting direction: Horizontal and vertical

Number of modules horizontal (module system): 1

Number of modules vertical (module system): 1

With built-in installation box: No

With screws: No

Suitable for mounting in round junction box 60 mm: No

Flush-mounted installation: Yes

Suitable for subfloor installation duct box: No

Suitable for wall duct: No

Suitable for mounting on DIN-rail 35 mm: No

Material: Plastic

Material quality: Thermoplastic

## Certifications

00. CE Marking - EU

• 01. IMQ - Italy (download)

15. CCC - China (download)

29. QCERT