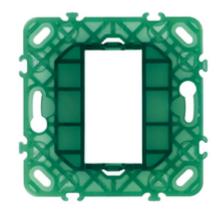

### Frame 1M without screws

1-module mounting frame, without screws, for 60 mm fixing centres or 56x56 mm flush mounting boxes

- The transparency helps the installation and the wiring of devices
- The honeycomb structure gives structural strength
- The slots in the corners enable fixing to the panel
- The hooking teeth encourage fixing in series for the installation of multiple modules
- Thanks to the central slots, the support can be fixed onto the wall level

# Drawings

Space view

Backside view

3D View