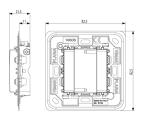

## PLANA: Frame 1M BS white

#### 14606

Wiring devices / Traditional wiring devices / PLANA / Mounting frames

### Frame 1M BS white

1-module mounting frame, with screws, for British standard mounting boxes, white

- The transparency helps the installation and the wiring of devices
- The honeycomb structure gives structural strength
- The slots in the corners enable fixing to the panel
- Thanks to the central slots, the support can be fixed onto the wall level

#### **Product Status**

3 - Active

## Minimum order quantity

40 NR

# Drawings



Space view



Backside view



3D View

## Technical data

Class group: Domestic switching devices

Class: Holder for modular domestic switching devices

Model: Flush-mounted

Mounting method: Mounting with screw

Mounting method of the module inserts: Front side

Mounting direction: Horizontal and vertical

Number of modules horizontal (module system): 1

Number of modules vertical (module system): 1

With built-in installation box: No

With screws: Yes

Suitable for mounting in round junction box 60 mm: No

Flush-mounted installation: Yes

Suitable for subfloor installation duct box: No

Suitable for wall duct: No

Suitable for mounting on DIN-rail 35 mm: No

Material: Plastic

Material quality: Thermoplastic

## Certifications

01. IMQ - Italy (download)

• 08. ASTA - UK

15. CCC - Ch