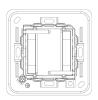

## PLANA: Frame 1M BS white

#### 14606

Wiring devices / Traditional wiring devices / PLANA / Mounting frames

### Frame 1M BS white

1-module mounting frame, with screws, for British standard mounting boxes, white

- The transparency helps the installation and the wiring of devices
- The honeycomb structure gives structural strength
- The slots in the corners enable fixing to the panel
- Thanks to the central slots, the support can be fixed onto the wall level

#### **Product Status**

3 - Active

## Minimum order quantity

40 NR

# Drawings



Space view



Backside view



3D View

## Technical data

Class group: Domestic switching devices

Class: Holder for modular domestic switching devices

Model: Flush-mounted

Mounting method: Mounting with screw

Mounting method of the module inserts: Front side

Mounting direction: Horizontal and vertical

Number of modules horizontal (module system): 1

Number of modules vertical (module system): 1

With built-in installation box: No

With screws: Yes

Suitable for mounting in round junction box 60 mm: No

Flush-mounted installation: Yes

Suitable for subfloor installation duct box: No

Suitable for wall duct: No

Suitable for mounting on DIN-rail 35 mm: No

Material: Plastic

Material quality: Thermoplastic

## Certifications

01. IMQ - Italy (download)

• 08. ASTA - UK

15. CCC - China (download)