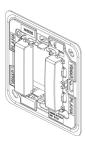

## PLANA: Frame 1M BS white

#### 14606

Wiring devices / Traditional wiring devices / PLANA / Mounting frames

### Frame 1M BS white

1-module mounting frame, with screws, for British standard mounting boxes, white

- The transparency helps the installation and the wiring of devices
- The honeycomb structure gives structural strength
- The slots in the corners enable fixing to the panel
- Thanks to the central slots, the support can be fixed onto the wall level

#### **Product Status**

3 - Active

## Minimum order quantity

40 NR

# Drawings



Space view



Backside view



3D View

## Technical data

Class group: Domestic switching devices

Class: Holder for modular domestic switching devices

Model: Flush-mounted

Mounting method: Mounting with screw

Mounting method of the module inserts: Front side

Mounting direction: Horizontal and vertical

Number of modules horizontal (module system): 1

Number of modules vertical (module system): 1

With built-in installation box: No

With screws: Yes

Suitable for mounting in round junction box 60 mm: No

Flush-mounted installation: Yes

Suitable for subfloor installation duct box: No

Suitable for wall duct: No

Suitable for mounting on DIN-rail 35 mm: No

Material: Plastic

Material quality: Thermoplastic

## Certifications

01. IMQ - Italy (download)

• 08. ASTA - UK

15. CCC - China (download)

29. QCERT - Col