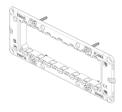

## Gallery

#### Frame 7M +screws

7-module mounting frame, with screws, for 6/7-module mounting boxes