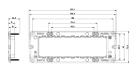

# Drawings

3D View

#### Frame 7M +screws

7-module mounting frame, with screws, for 6/7-module mounting boxes