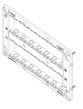

# Drawings

3D View

#### Frame 14M +screws

14 (7+7)-module mounting frame, with screws, for V71320, V71620 and V71720 flush or 09920 surface mounting boxes