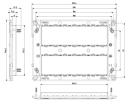

# Drawings

3D View

#### Frame 14M +screws

14 (7+7)-module mounting frame, with screws, for V71320, V71620 and V71720 flush or 09920 surface mounting boxes