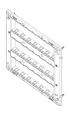

### Drawings

Space view

#### Frame 21M +screws

21(7+7+7)-module mounting frame, with screws, for flush mounting box V71321 or for surface mounting boxes 09921