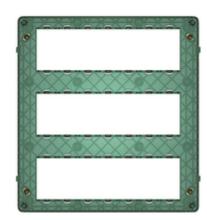

#### Frame 21M +screws

21(7+7+7)-module mounting frame, with screws, for flush mounting box V71321 or for surface mounting boxes 09921