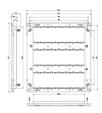

### Drawings

Space view

#### Frame 21M +screws

21(7+7+7)-module mounting frame, with screws, for flush mounting box V71321 or for surface mounting boxes 09921