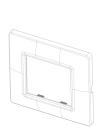

## PLANA: Plate 2M Reflex cedar

#### 14642.46

Wiring devices / Traditional wiring devices / PLANA / Cover plates

### Plate 2M Reflex cedar

2-module cover plate, technopolymer, Reflex cedar

#### **Product Status**

2 - Will be discontinued

## Minimum order quantity

10 NR

# You may also be interested in



14602 - Frame 2M +claws 71mm



14603 - Frame 2M without screws 71mm

# Drawings



Space view



Backside view



3D View

## Technical data

Class group: Domestic switching devices

Class: Cover frame for domestic switching devices

Number of units: 2

Mounting direction: Horizontal and vertical

Number of units horizontal: 2 Number of units vertical: 1

Number of modules horizontal (module system): 2

Number of modules vertical (module system): 1

• With mounting grid: Yes

Suitable for subfloor installation duct box: Yes

Suitable for wall duct: Yes

Suitable for built-in installation: Yes Label space/information surface: Yes

Material: Plastic

Material quality: Plastic glass

Halogen free: Yes

Surface protection: Untreated

**Surface finishing**: Glossy

Colour: Yellow

RAL-number (similar): 1012

• Transparent: No
• With hinged lid: No

Degree of protection (IP): IP00

Type of fastening: Clam