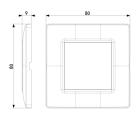

# Drawings

Space view

Backside view

3D View

Degree of protection (IP): IP00

Type of fastening: Clamp mounting

Width: 80,00 mm Height: 80,00 mm Depth: 9,00 mm

Built-in width: 80,00 mm
Built-in height: 80,00 mm

**Diameter bore hole (opening)**: 0 mm