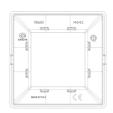

## PLANA: Plate 2M Reflex cedar

#### 14642.46

Wiring devices / Traditional wiring devices / PLANA / Cover plates

### Plate 2M Reflex cedar

2-module cover plate, technopolymer, Reflex cedar

#### **Product Status**

2 - Will be discontinued

## Minimum order quantity

10 NR

# You may also be interested in



14602 - Frame 2M +claws 71mm



14603 - Frame 2M without screws 71mm

# Drawings



Space view



Backside view



3D View

## Technical data

Class group: Domestic switching devices

Class: Cover frame for domestic switching devices

Number of units: 2

Mounting direction: Horizontal and vertical

Number of units horizontal: 2 Number of units vertical: 1

Number of modules horizontal (module system): 2

Number of modules vertical (module system): 1

• With mounting grid: Yes

Suitable for subfloor installation duct box: Yes

Suitable for wall duct: Yes

Suitable for built-in installation: Yes Label space/information surface: Yes

Material: Plastic

Material quality: Plastic glass

Halogen free: Yes

Surface protection: Untreated

**Surface finishing**: Glossy

Colour: Yellow

RAL-number (similar): 1012

• Transparent: No
• With hinged lid: No

Degree of protection (IP): IP00

Type o