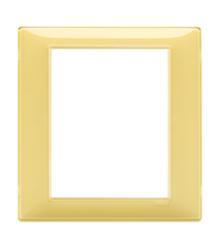

# PLANA: Plate 8M Reflex cedar

#### Plate 8M Reflex cedar

8-module (4+4) cover plate, technopolymer, Reflex cedar

Material: Plastic

Material quality: Plastic glass

Halogen free: Yes

Surface protection: Untreated

Surface finishing: Glossy

Colour: Yellow

RAL-number (similar): 1012

• Transparent: No
• With hinged lid: No