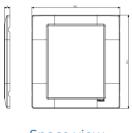

# Drawings

Space view

Backside view

3D View

### Technical data

Class group: Domestic switching devices

Class: Cover frame for domestic switching devices

Number of units: 8

Mounting direction: Horizontal and vertical

Number of units horizontal: 4 Number of units vertical: 2

Degree of protection (IP): IP00

Type of fastening: Clamp mounting

Width: 142,70 mm
Height: 151,20 mm
Depth: 9,00 mm

Built-in width: 142,70 mmBuilt-in height: 151,20 mm

Diameter bore hole (opening): 0 mm