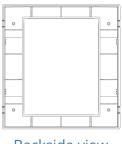

# Drawings

Space view

Backside view

3D View

### Technical data

Class group: Domestic switching devices

Class: Cover frame for domestic switching devices

Number of units: 8

Mounting direction: Horizontal and vertical

Number of units horizontal: 4 Number of units vertical: 2

Degree of protection (IP): IP00

Type of fastening: Clamp mounting

Width: 142,70 mm
Height: 151,20 mm
Depth: 9,00 mm

Built-in width: 142,70 mmBuilt-in height: 151,20 mm

Diameter bore hole (opening): 0 mm