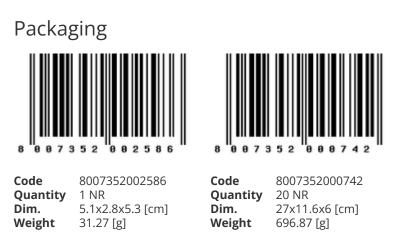

s
- Assembly arrangement: Modular device for domestic switching devices
- Number of modules (module system): 1
- Lamp holder: Other
- With light source: No
- Lamp type: Other
- With flashlight: No
- With fixed symbol/imprint: No
- With exchangeable symbol: No
- Mounting method: Flush-mounted
- Type of fastening: Engage (snap)

## Certifications

- 00. CE Marking EU
- 10. EAC Eurasian Customs Union
- 43. UKCA mark Great Britain

- Material: PlasticMaterial quality: Thermoplastic
- Halogen free: Yes
- Surface protection: Untreated
- Surface finishing: Matt
- Colour: Grey
- RAL-number (similar): 1013
- Transparent: No
- Colour light source: White
- Suitable for degree of protection (IP): IP40
- Nominal voltage: 250 V
- 96. Electrotechnical expert (download)
- 99. WEEE Directive (download)





# Legal

Vimar reserves the right to change at any time and without notice the characteristics of the products reported.Installation should be carried out by qualified staff in compliance with the current regulations regarding the installation of electrical equipment in the country where the products are installed.For the terms of use of the information on the product info sheet see Conditions of Use.