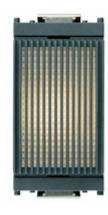

#### White indicator unit grey

Indicator unit for ø 6.3x28 mm or ø 7x31 mm lamp, white diffuser, grey. Provided without lamp

### Technical data

- **Class group**: Domestic switching devices
- Class: Information light signal for domestic switching devices
- Assembly arrangement: Modular device for domestic switching devices
- Number of modules (module system): 1
- Lamp holder: Other
- With light source: No
- Lamp type: Other
- With flashlight: No
- With fixed symbol/imprint: No
- With exchangeable symbol: No
- Mounting method: Flush-mounted
- Type of fastening: Engage (snap)