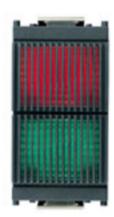

## IDEA: Red/green double indicator unit grey

### Red/green double indicator unit grey

Double indicator unit for 2 signalling units, red and green diffusers, grey. Provided without signalling unit

### Technical data

- Class group: Domestic switching devices
- Class: Information light signal for domestic switching devices
- Assembly arrangement: Modular device for domestic switching devices
- Number of modules (module system): 1
- Lamp holder: Other
- With light source: No
- Lamp type: LED exchangeable
- With flashlight: No
- With fixed symbol/imprint: No
- **With exchangeable symbol**: No
- Mounting method: Flush-mounted

- Type of fastening: Engage (snap)
- Material: Plastic
- Material quality: Thermoplastic
- Surface protection: Untreated
- Surface finishing: Matt
- **Colour**: Grey
- RAL-number (similar): 1013
- Transparent: No
- Colour light source: Green
- Suitable for degree of protection (IP): IP40
- Nominal voltage: 250 V