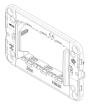

## IDEA: Frame 3M Arké idea+screws white

### 16723.B

Wiring devices / Traditional wiring devices / IDEA / Mounting frames

### Frame 3M Arké idea+screws white

3-module mounting frame, with screws, for 2-module Arké devices installation with Idea cover plates, for 3-module mounting boxes, white

#### **Product Status**

3 - Active

### Minimum order quantity

20 NR

You may also be interested in





07937 - Screw for frame fixing - 35mm

07939 - Screw for frame fixing - 50 mm

# Drawings



Space view Backside view



3D View

### Technical data

Class group: Domestic switching devices

Class: Holder for modular domestic switching devices

Model: Flush-mounted

Mounting method: Mounting with screw

Mounting method of the module inserts: Front side

Mounting direction: Horizontal and vertical

Number of modules horizontal (module system): 3

Number of modules vertical (module system): 1

With built-in installation box: No

With screws: Yes

Suitable for mounting in round junction box 60 mm: No

Flush-mounted installation: Yes

Suitable for subfloor installation duct box: No

Suitable for wall duct: No

Suitable for mounting on DIN-rail 35 mm: No

Material: Plastic

Material quality: Thermoplastic

# Certifications

00. CE Marking - EU

01. IMQ - Italy (download)

29. QCERT - Colombia

96. Electrotechni