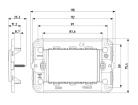

# Drawings

Space view Backside view

3D View

### Technical data

Class group: Domestic switching devices

Class: Holder for modular domestic switching devices

Model: Flush-mounted

Mounting method: Mounting with screw

Mounting method of the module inserts: Front side

Mounting direction: Horizontal and vertical

Number of modules horizontal (module system): 3

Number of modules vertical (module system): 1

With built-in installation box: No

With screws: Yes

Suitable for mounting in round junction box 60 mm: No

Flush-mounted installation: Yes

Suitable for subfloor installation duct box: No

Suitable for wall duct: No

Suitable for mounting on DIN-rail 35 mm: No

Material: Plastic

Material quality: Thermoplastic