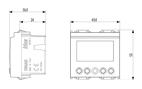

# IDEA: Fan-coil thermostat white

#### 16953.B

Smart systems&products / By-me Plus / IDEA / Devices

#### Fan-coil thermostat white

Thermostat for home automation system with display for automatic or manual three-speed fan-coil control, class I temperature control device (contribution 1%), white - 2 modules

#### **Product Status**

2 - Will be discontinued

### Minimum order quantity

1 NR

### Sheets, Manuals, Documentation

- FI Foglio istruzioni ZIS\_49400464B0 (4026 kb)
- By-me automation-fw Compatibility (206 kb)

## Drawings



Space view



Backside view





3D View

### Technical data

Class group: Installation bus systems

Class: Room temperature controller for bus system

Bus system KNX: No

Bus system KNX-RF (Radio Frequent): No

Bus system radio frequent: No

Bus system LON: NoBus system Powernet: NoOther bus systems: None

Radio frequent bidirectional: No
Assembly arrangement: Other
Mounting method: Flush-mounted

With local operation: Yes

• With anti-theft/dismantling protection: No

With LED indication: No

• With display: Yes • Material: Plastic

**Material quality**: Thermoplastic

Surface finishing: Matt

Colour: White

RAL-number (similar): 9001

**Transparent**: No

Manual set point setting: Yes

**Presence button**: No

**Degree of protection (IP)**: IP40

With bus connection: Yes

### Certific