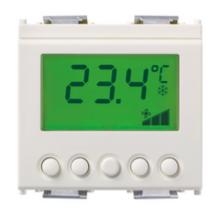

#### Fan-coil thermostat white

Thermostat for home automation system with display for automatic or manual three-speed fan-coil control, class I temperature control device (contribution 1%), white - 2 modules

Radio frequent bidirectional: No
Assembly arrangement: Other
Mounting method: Flush-mounted

With local operation: Yes

• With anti-theft/dismantling protection: No

With LED indication: No

• With display: Yes • Material: Plastic

**Material quality**: Thermoplastic

Surface finishing: Matt

Colour: White

RAL-number (similar): 9001

**Transparent**: No

Manual set point setting: Yes

**Presence button**: No

**Degree of protection (IP)**: IP40