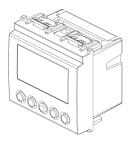

# IDEA: Fan-coil thermostat white

#### 16953.B

Smart systems&products / By-me Plus / IDEA / Devices

#### Fan-coil thermostat white

Thermostat for home automation system with display for automatic or manual three-speed fan-coil control, class I temperature control device (contribution 1%), white - 2 modules

#### **Product Status**

2 - Will be discontinued

### Minimum order quantity

1 NR

### Sheets, Manuals, Documentation

- FI Foglio istruzioni ZIS\_49400464B0 (4026 kb)
- By-me automation-fw Compatibility (206 kb)

## Drawings



Space view



Backside view





3D View

### Technical data

Class group: Installation bus systems

Class: Room temperature controller for bus system

Bus system KNX: No

Bus system KNX-RF (Radio Frequent): No

Bus system radio frequent: No

Bus system LON: NoBus system Powernet: NoOther bus systems: None

Radio frequent bidirectional: No
Assembly arrangement: Other
Mounting method: Flush-mounted

With local operation: Yes

• With anti-theft/dismantling protection: No

With LED indication: No

• With display: Yes • Material: Plastic

**Material quality**: Thermoplastic

Surface finishing: Matt

Colour: White

RAL-number (similar): 9001

**Transparent**: No

Manual set point setting: Yes

**Presence button**: No

**Degree of protection (IP)**: IP40

With bus connection: Yes

### Certifications

10. EAC Eurasian Customs