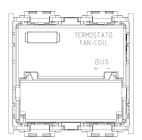

# IDEA: Fan-coil thermostat white

#### 16953.B

Smart systems&products / By-me Plus / IDEA / Devices

#### Fan-coil thermostat white

Thermostat for home automation system with display for automatic or manual three-speed fan-coil control, class I temperature control device (contribution 1%), white - 2 modules

#### **Product Status**

2 - Will be discontinued

### Minimum order quantity

1 NR

### Sheets, Manuals, Documentation

- FI Foglio istruzioni ZIS\_49400464B0 (4026 kb)
- By-me automation-fw Compatibility (206 kb)

## Drawings



Space view



Backside view





3D View

### Technical data

Class group: Installation bus systems

Class: Room temperature controller for bus system

Bus system KNX: No

Bus system KNX-RF (Radio Frequent): No

Bus system radio frequent: No

Bus system LON: NoBus system Powernet: NoOther bus systems: None

Radio frequent bidirectional: No
Assembly arrangement: Other
Mounting method: Flush-mounted

With local operation: Yes

• With anti-theft/dismantling protection: No

With LED indication: No

• With display: Yes • Material: Plastic

**Material quality**: Thermoplastic

Surface finishing: Matt

Colour: White

RAL-number (similar): 9001

**Transparent**: No

Manual set point setting: Yes

**Presence button**: No

**Degree of protection (IP)**: IP40

With bus connection: Yes

### Certifications

10. EA