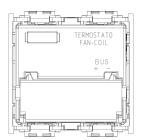

# IDEA: Fan-coil thermostat grey

#### 16953

Smart systems&products / By-me Plus / IDEA / Devices

### Fan-coil thermostat grey

Thermostat for home automation system with display for automatic or manual three-speed fan-coil control, class I temperature control device (contribution 1%), grey - 2 modules

#### **Product Status**

2 - Will be discontinued

### Minimum order quantity

1 NR

### Sheets, Manuals, Documentation

- FI Foglio istruzioni ZIS\_49400464B0 (4026 kb)
- By-me automation-fw Compatibility (206 kb)

# Drawings



Space view



Backside view





3D View

### Technical data

Class group: Installation bus systems

Class: Room temperature controller for bus system

Bus system KNX: No

Bus system KNX-RF (Radio Frequent): No

Bus system radio frequent: No

Bus system LON: No Bus system Powernet: No Other bus systems: None

Radio frequent bidirectional: No Assembly arrangement: Other Mounting method: Flush-mounted

With local operation: Yes

With anti-theft/dismantling protection: No

With LED indication: No

With display: Yes Material: Plastic

Material quality: Thermoplastic

Surface finishing: Matt

Colour: Grey

RAL-number (similar): 7015

Transparent: No

Manual set point setting: Yes

Presence button: No

Degree of protection (IP): IP40

With bus connection: Yes

### Certifications

10. EAC Eurasian Customs Un