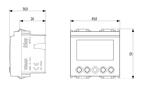

# IDEA: Fan-coil thermostat grey

#### 16953

Smart systems&products / By-me Plus / IDEA / Devices

### Fan-coil thermostat grey

Thermostat for home automation system with display for automatic or manual three-speed fan-coil control, class I temperature control device (contribution 1%), grey - 2 modules

#### **Product Status**

2 - Will be discontinued

### Minimum order quantity

1 NR

### Sheets, Manuals, Documentation

- FI Foglio istruzioni ZIS\_49400464B0 (4026 kb)
- By-me automation-fw Compatibility (206 kb)

# Drawings



Space view



Backside view





3D View

### Technical data

Class group: Installation bus systems

Class: Room temperature controller for bus system

Bus system KNX: No

Bus system KNX-RF (Radio Frequent): No

Bus system radio frequent: No

Bus system LON: No Bus system Powernet: No Other bus systems: None

Radio frequent bidirectional: No Assembly arrangement: Other Mounting method: Flush-mounted

With local operation: Yes

With anti-theft/dismantling protection: No

With LED indication: No

With display: Yes Material: Plastic

Material quality: Thermoplastic

Surface finishing: Matt

Colour: Grey

RAL-number (similar): 7015

Transparent: No

Manual set point setting: Yes

Presence button: No

Degree of protection (IP): IP40

With bus connection: Yes

### Certifications

10. EAC Euras