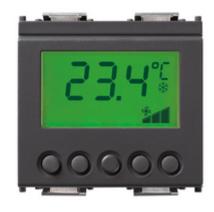

### Fan-coil thermostat grey

Thermostat for home automation system with display for automatic or manual three-speed fan-coil control, class I temperature control device (contribution 1%), grey - 2 modules

Radio frequent bidirectional: No Assembly arrangement: Other Mounting method: Flush-mounted

With local operation: Yes

With anti-theft/dismantling protection: No

With LED indication: No

With display: Yes Material: Plastic

Material quality: Thermoplastic

Surface finishing: Matt

Colour: Grey

RAL-number (similar): 7015

Transparent: No

Manual set point setting: Yes

Presence button: No

Degree of protection (IP): IP40