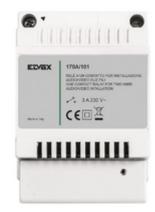

#### 170A/101

ELVOX Door entry system / 2F/2F+ video door entry system / Shared A/V components / System components

### Two relays for call repetition

Two N.O. 3 A 230 V~ relays for call repetition on interphones and monitors with additional chimes (kettledrum), installation on DIN rail (60715 TH35), occupies 4 modules size 17.5 mm