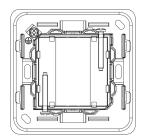

# ARKÉ: Frame 1M BS

### 19606

Wiring devices / Traditional wiring devices / ARKÉ / Mounting frames

#### Frame 1M BS

1-module mounting frame, with screws, for British standard mounting boxes, grey

- The transparency helps the installation and the wiring of devices
- The honeycomb structure gives structural strength
- The slots in the corners enable fixing to the panel
- Thanks to the central slots, the support can be fixed onto the wall level



#### **Product Status**

3 - Active

### Minimum order quantity

40 NR

#### Video

• Arké lives in your time

## Drawings



Space view



Backside view



3D View

### Technical data

Class group: Domestic switching devices

Class: Holder for modular domestic switching devices

Model: Flush-mounted

Mounting method: Mounting with screw

Mounting method of the module inserts: Front side

Mounting direction: Horizontal and vertical

Number of modules horizontal (module system): 1

Number of modules vertical (module system): 1

With built-in installation box: No

With screws: Yes

Suitable for mounting in round junction box 60 mm: No

Flush-mounted installation: Yes

Suitable for subfloor installation duct box: No

Suitable for wall duct: No

Suitable for mounting on DIN-rail 35 mm: No

Material: Plastic

Material quality: Thermoplastic Surface protection: Untreated

### Certifications

00. CE Marking - EU

01. IMQ - Italy (d