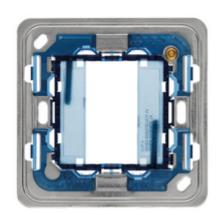

#### Frame 1M BS

1-module mounting frame, with screws, for British standard mounting boxes, grey

- The transparency helps the installation and the wiring of devices
- The honeycomb structure gives structural strength
- The slots in the corners enable fixing to the panel
- Thanks to the central slots, the support can be fixed onto the wall level

## Drawings

Space view

Backside view

3D View