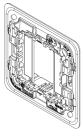

#### Frame 1M BS

1-module mounting frame, with screws, for British standard mounting boxes, grey

- The transparency helps the installation and the wiring of devices
- The honeycomb structure gives structural strength
- The slots in the corners enable fixing to the panel
- Thanks to the central slots, the support can be fixed onto the wall level

## Drawings

Space view

Backside view

3D View

### Technical data

Class group: Domestic switching devices

Class: Holder for modular domestic switching devices

Model: Flush-mounted

Mounting method: Mounting with screw

Mounting method of the module inserts: Front side

Mounting direction: Horizontal and vertical

Number of modules horizontal (module system): 1

Number of modules vertical (module system): 1

With built-in installation box: No

With screws: Yes

Suitable for mounting in round junction box 60 mm: No

Flush-mounted installation: Yes

Suitable for subfloor installation duct box: No

Suitable for wall duct: No

Suitable for mounting on DIN-rail 35 mm: No

Material: Plastic

Material quality: Thermoplastic Surface protection: Untreated