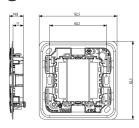

# ARKÉ: Frame 1M BS

### 19606

Wiring devices / Traditional wiring devices / ARKÉ / Mounting frames

#### Frame 1M BS

1-module mounting frame, with screws, for British standard mounting boxes, grey

- The transparency helps the installation and the wiring of devices
- The honeycomb structure gives structural strength
- The slots in the corners enable fixing to the panel
- Thanks to the central slots, the support can be fixed onto the wall level



#### **Product Status**

3 - Active

### Minimum order quantity

40 NR

#### Video

• Arké lives in your time

## Drawings



Space view



Backside view



3D View

### Technical data

Class group: Domestic switching devices

Class: Holder for modular domestic switching devices

Model: Flush-mounted

Mounting method: Mounting with screw

Mounting method of the module inserts: Front side

Mounting direction: Horizontal and vertical

Number of modules horizontal (module system): 1

Number of modules vertical (module system): 1

With built-in installation box: No

With screws: Yes

Suitable for mounting in round junction box 60 mm: No

Flush-mounted installation: Yes

Suitable for subfloor installation duct box: No

Suitable for wall duct: No

Suitable for mounting on DIN-rail 35 mm: No

Material: Plastic

Material quality: Thermoplastic Surface protection: Untreated

### Certifications

00. CE Marking - EU

01.