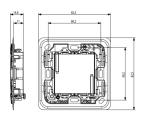

# ARKÉ: Frame 2M BS

### 19607

Wiring devices / Traditional wiring devices / ARKÉ / Mounting frames

### Frame 2M BS

2-module mounting frame, with screws, for British standard mounting boxes

- The transparency helps the installation and the wiring of devices
- The honeycomb structure gives structural strength
- The slots in the corners enable fixing to the panel
- Thanks to the central slots, the support can be fixed onto the wall level

#### **Product Status**

3 - Active

### Minimum order quantity

40 NR

#### Video

• Arké lives in your time

# Drawings



Space view



Backside view



3D View

### Technical data

Class group: Domestic switching devices

Class: Holder for modular domestic switching devices

Model: Flush-mounted

Mounting method: Mounting with screw

Mounting method of the module inserts: Front side

Mounting direction: Horizontal and vertical

Number of modules horizontal (module system): 2

Number of modules vertical (module system): 1

With built-in installation box: No

With screws: Yes

Suitable for mounting in round junction box 60 mm: No

Flush-mounted installation: Yes

Suitable for subfloor installation duct box: No

Suitable for wall duct: No

Suitable for mounting on DIN-rail 35 mm: No

Material: Plastic

Material quality: Thermoplastic Surface protection: Untreated

### Certifications

00. CE Marking - EU

01.