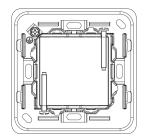

# ARKÉ: Frame 2M BS

### 19607

Wiring devices / Traditional wiring devices / ARKÉ / Mounting frames

### Frame 2M BS

2-module mounting frame, with screws, for British standard mounting boxes

- The transparency helps the installation and the wiring of devices
- The honeycomb structure gives structural strength
- The slots in the corners enable fixing to the panel
- Thanks to the central slots, the support can be fixed onto the wall level

#### **Product Status**

3 - Active

### Minimum order quantity

40 NR

#### Video

• Arké lives in your time

# Drawings



Space view



Backside view



3D View

### Technical data

Class group: Domestic switching devices

Class: Holder for modular domestic switching devices

Model: Flush-mounted

Mounting method: Mounting with screw

Mounting method of the module inserts: Front side

Mounting direction: Horizontal and vertical

Number of modules horizontal (module system): 2

Number of modules vertical (module system): 1

With built-in installation box: No

With screws: Yes

Suitable for mounting in round junction box 60 mm: No

Flush-mounted installation: Yes

Suitable for subfloor installation duct box: No

Suitable for wall duct: No

Suitable for mounting on DIN-rail 35 mm: No

Material: Plastic

Material quality: Thermoplastic Surface protection: Untreated

### Certifications

00. CE Marking - EU

01. IMQ - Italy (d