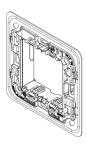

# ARKÉ: Frame 2M BS

### 19607

Wiring devices / Traditional wiring devices / ARKÉ / Mounting frames

### Frame 2M BS

2-module mounting frame, with screws, for British standard mounting boxes

- The transparency helps the installation and the wiring of devices
- The honeycomb structure gives structural strength
- The slots in the corners enable fixing to the panel
- Thanks to the central slots, the support can be fixed onto the wall level

#### **Product Status**

3 - Active

### Minimum order quantity

40 NR

#### Video

• Arké lives in your time

# Drawings



Space view



Backside view



3D View

### Technical data

Class group: Domestic switching devices

Class: Holder for modular domestic switching devices

Model: Flush-mounted

Mounting method: Mounting with screw

Mounting method of the module inserts: Front side

Mounting direction: Horizontal and vertical

Number of modules horizontal (module system): 2

Number of modules vertical (module system): 1

With built-in installation box: No

With screws: Yes

Suitable for mounting in round junction box 60 mm: No

Flush-mounted installation: Yes

Suitable for subfloor installation duct box: No

Suitable for wall duct: No

Suitable for mounting on DIN-rail 35 mm: No

Material: Plastic

Material quality: Thermoplastic Surface protection: Untreated

### Certifications

00. CE Marking - EU

01. IMQ - Italy (download)

08. AST