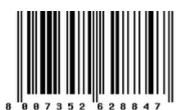

### Packaging

Code 8007352628830 Quantity 1 NR

**Dim.** 4.44x2.23x0.67 [cm]

**Weight** 3.2 [g]

**Code** 8007352628847 **Quantity** 20 NR

**Dim.** 12.3x9.6x5.1 [cm]

**Weight** 96.6 [g]