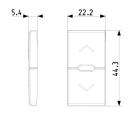

### Drawings

Space view

Backside view

3D View

### Packaging

Code 8007352628830 Quantity 1 NR

**Dim.** 4.44x2.23x0.67 [cm]

**Weight** 3.2 [g]

**Code** 8007352628847 **Quantity** 20 NR

**Dim.** 12.3x9.6x5.1 [cm]

**Weight** 96.6 [g]