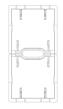

# ARKÉ: 2 half buttons 1M arrows symbol white

#### 19755.2.B

Wiring devices / View Wireless wiring devices / ARKÉ / Buttons

### 2 half buttons 1M arrows symbol white

Two 1-module interchangeable arrow symbol half-button caps, white

#### **Product Status**

3 - Active

#### Minimum order quantity

1 NR

### You may also be interested in



19594.0 - Rolling shutter IoT connected mechanism

### Drawings



Space view



Backside view





3D View

### Technical data

Class group: Installation bus systems

Class: Touch rocker for bus system

**Bus system KNX**: Yes

Bus system KNX-RF (Radio Frequent): No

Bus system radio frequent: No

Bus system LON: No
Bus system Powernet: No
Other bus systems: Other

Radio frequent bidirectional: No

With bus connection: No

Material: Plastic

Material quality: Thermoplastic Surface protection: Untreated

Surface finishing: Matt

Colour: White

RAL-number (similar): 9016

Transparent: No

### Packaging



Code 8007352628830 Quantity 1 NR

**Dim.** 4.44x2.23x0.67 [cm]

**Weight** 3.2 [g]



**Code** 8007352628847 **Quantity** 20 NR

**Dim.** 12.3x9.6x5.1 [cm]

**Weight** 96.6 [g]

## Legal

Vimar reserves the right to change at any time and without notice the character