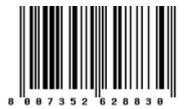

### Packaging

Code 8007352628830 Quantity 1 NR

**Dim.** 4.44x2.23x0.67 [cm]

**Weight** 3.2 [g]

**Code** 8007352628847 **Quantity** 20 NR

**Dim.** 12.3x9.6x5.1 [cm]

**Weight** 96.6 [g]