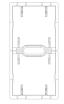

# ARKÉ: 2 half buttons 1M arrows symbol grey

#### 19755.2

Wiring devices / View Wireless wiring devices / ARKÉ / Buttons

### 2 half buttons 1M arrows symbol grey

Two 1-module interchangeable arrow symbol half-button caps, grey

#### **Product Status**

3 - Active

#### Minimum order quantity

1 NR

## You may also be interested in



19594.0 - Rolling shutter IoT connected mechanism

## Drawings



Space view



Backside view





3D View

### Technical data

Class group: Installation bus systems

Class: Touch rocker for bus system

**Bus system KNX**: Yes

Bus system KNX-RF (Radio Frequent): No

Bus system radio frequent: No

Bus system LON: No
Bus system Powernet: No
Other bus systems: Other

Radio frequent bidirectional: No

With bus connection: No

Material: Plastic

Material quality: Thermoplastic Surface protection: Untreated

Surface finishing: Matt

Colour: Grey

RAL-number (similar): 7015

Transparent: No

### Packaging



**Code** 8007352628816 **Quantity** 1 NR

**Dim.** 4.44x2.23x0.67 [cm]

**Weight** 3.1 [g]



Code 8007352628823 Quantity 20 NR

**Dim.** 12.3x9.6x5.1 [cm]

**Weight** 94.8 [g]

## Legal

Vimar reserves the right to change at any time and without notice the characteri