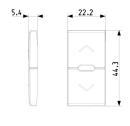

# ARKÉ: 2 half buttons 1M arrows symbol grey

#### 19755.2

Wiring devices / View Wireless wiring devices / ARKÉ / Buttons

### 2 half buttons 1M arrows symbol grey

Two 1-module interchangeable arrow symbol half-button caps, grey

#### **Product Status**

3 - Active

#### Minimum order quantity

1 NR

## You may also be interested in



19594.0 - Rolling shutter IoT connected mechanism

## Drawings



Space view



Backside view





3D View

### Technical data

Class group: Installation bus systems

Class: Touch rocker for bus system

**Bus system KNX**: Yes

Bus system KNX-RF (Radio Frequent): No

Bus system radio frequent: No

Bus system LON: No
Bus system Powernet: No
Other bus systems: Other

Radio frequent bidirectional: No

With bus connection: No

Material: Plastic

Material quality: Thermoplastic Surface protection: Untreated

Surface finishing: Matt

Colour: Grey

RAL-number (similar): 7015

Transparent: No

### Packaging



**Code** 8007352628816 **Quantity** 1 NR

**Dim.** 4.44x2.23x0.67 [cm]

**Weight** 3.1 [g]



Code 8007352628823 Quantity 20 NR

**Dim.** 12.3x9.6x5.1 [cm]

**Weight** 94.8 [g]

## Legal

Vimar reserves the right to change at any time and without notice