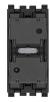

### 2 half buttons 1M arrows symbol grey

Two 1-module interchangeable arrow symbol half-button caps, grey

## Drawings

Space view

Backside view

3D View