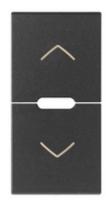

# ARKÉ: 2 half buttons 1M arrows symbol grey

### 2 half buttons 1M arrows symbol grey

Two 1-module interchangeable arrow symbol half-button caps, grey