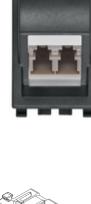

### Multi fiber-optic outlet 50/125 LC grey

50/125  $\mu m$  multimodal fiber optic socket outlet with LC duplex adaptor, grey

### Drawings

# Technical data

- Class group: Data and telecommunication
- Class: Fibre optic coupler
- Suitable for type of fibre: Multi mode
- Type of connector connection 1: LC-Duplex

# Certifications

• 00. CE Marking - EU

Backside view

3D View

- Type of connector connection 2: LC-Duplex
- Type of fastening: Engage (snap)
- Colour: Other