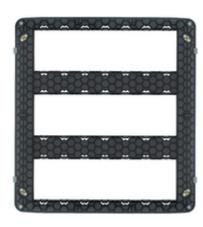

#### Frame 21M +screws

21(7+7+7)-module mounting frame, with screws, for flush mounting box V71321 or for surface mounting boxes 09921

### Drawings

Space view

Backside view

**3D** View

# Technical data

- Class group: Domestic switching devices
- Class: Holder for modular domestic switching devices
- Model: Flush-mounted
- Mounting method: Mounting with screw
- Mounting method of the module inserts: Front side
- Mounting direction: Horizontal and vertical
- Number of modules horizontal (module system): 7
- Number of modules vertical (module system): 3
- With built-in installation box: No

- With screws: Yes
- Suitable for mounting in round junction box 60 mm: No
- Flush-mounted installation: Yes
- Suitable for subfloor installation duct box: No
- Suitable for wall duct: No
- Suitable for mounting on DIN-rail 35 mm: No
- Material: Plastic