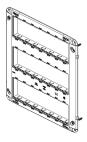

### Drawings

Space view

Backside view

**3D** View

# Technical data

- Class group: Domestic switching devices
- Class: Holder for modular domestic switching devices
- Model: Flush-mounted
- Mounting method: Mounting with screw
- Mounting method of the module inserts: Front side
- Mounting direction: Horizontal and vertical
- Number of modules horizontal (module system): 7
- Number of modules vertical (module system): 3
- With built-in installation box: No

- With screws: Yes
- Suitable for mounting in round junction box 60 mm: No
- Flush-mounted installation: Yes
- Suitable for subfloor installation duct box: No
- Suitable for wall duct: No
- Suitable for mounting on DIN-rail 35 mm: No
- Material: Plastic