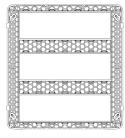

### Drawings

Space view

Backside view

**3D** View

# Technical data

- Class group: Domestic switching devices
- Class: Holder for modular domestic switching devices
- Model: Flush-mounted
- Mounting method: Mounting with screw
- Mounting method of the module inserts: Front side
- Mounting direction: Horizontal and vertical
- Number of modules horizontal (module system): 7
- Number of modules vertical (module system): 3
- With built-in installation box: No

- With screws: Yes
- Suitable for mounting in round junction box 60 mm: No
- Flush-mounted installation: Yes
- Suitable for subfloor installation duct box: No
- Suitable for wall duct: No
- Suitable for mounting on DIN-rail 35 mm: No
- Material: Plastic