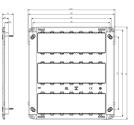

### Drawings

Space view

Backside view

**3D** View

# Technical data

- Class group: Domestic switching devices
- Class: Holder for modular domestic switching devices
- Model: Flush-mounted
- Mounting method: Mounting with screw
- Mounting method of the module inserts: Front side
- Mounting direction: Horizontal and vertical
- Number of modules horizontal (module system): 7
- Number of modules vertical (module system): 3
- With built-in installation box: No

- With screws: Yes
- Suitable for mounting in round junction box 60 mm: No
- Flush-mounted installation: Yes
- Suitable for subfloor installation duct box: No
- Suitable for wall duct: No
- Suitable for mounting on DIN-rail 35 mm: No
- Material: Plastic