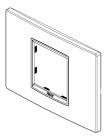

# EIKON: Classic plate 2centrMBS Wood Italian wal

#### 20652.C35

Wiring devices / Traditional wiring devices / EIKON / Cover plates

### Classic plate 2centrMBS Wood Italian wal

2-central-module Classic cover plate, solid wood and chromed frame, Italian walnut

#### **Product Status**

2 - Will be discontinued

### Minimum order quantity

1 NR

# Drawings



Space view



Backside view





3D View

#### Technical data

Class group: Domestic switching devices

Class: Cover frame for domestic switching devices

Number of units: 2

Mounting direction: Horizontal and vertical

Number of units horizontal: 2 Number of units vertical: 1

Number of modules horizontal (module system): 2

Number of modules vertical (module system): 1

With mounting grid: Yes

Suitable for subfloor installation duct box: Yes

Suitable for wall duct: Yes

Suitable for built-in installation: Yes Label space/information surface: Yes

Material: Wood

Material quality: Other

Halogen free: Yes

Surface protection: Untreated

Surface finishing: Matt

• Colour: Wood

RAL-number (similar): 8025

Transparent: No
With hinged lid: No

Degree of protection (IP): IP00

Type of fastening: Clamp mounting Width: 119