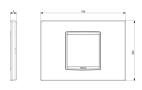

# Drawings

Space view

Backside view

3D View

Degree of protection (IP): IP00

Type of fastening: Clamp mounting Width: 119,80 mm

**Height**: 84,80 mm **Depth**: 9,00 mm

Built-in width: 119,80 mm Built-in height: 84,80 mm

Diameter bore hole (opening): 0 mm