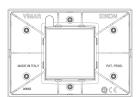

# EIKON: Classic plate 2centrMBS Wood Italian wal

#### 20652.C35

Wiring devices / Traditional wiring devices / EIKON / Cover plates

### Classic plate 2centrMBS Wood Italian wal

2-central-module Classic cover plate, solid wood and chromed frame, Italian walnut

#### **Product Status**

2 - Will be discontinued

### Minimum order quantity

1 NR

# Drawings



Space view



Backside view





3D View

#### Technical data

Class group: Domestic switching devices

Class: Cover frame for domestic switching devices

Number of units: 2

Mounting direction: Horizontal and vertical

Number of units horizontal: 2 Number of units vertical: 1

Number of modules horizontal (module system): 2

Number of modules vertical (module system): 1

With mounting grid: Yes

Suitable for subfloor installation duct box: Yes

Suitable for wall duct: Yes

Suitable for built-in installation: Yes Label space/information surface: Yes

Material: Wood

Material quality: Other

Halogen free: Yes

Surface protection: Untreated

Surface finishing: Matt

• Colour: Wood

RAL-number (similar): 8025

Transparent: No
With hinged lid: No

Degree of protection (IP): IP00

Type of fastening: Clamp