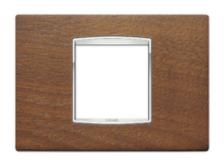

### Classic plate 2centrMBS Wood Italian wal

2-central-module Classic cover plate, solid wood and chromed frame, Italian walnut

Material: Wood

Material quality: Other

Halogen free: Yes

Surface protection: Untreated

Surface finishing: Matt

• Colour: Wood

RAL-number (similar): 8025

Transparent: No
With hinged lid: No