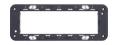

# EIKON: Classic plate 7M Bright antique white

#### 20657.C02

Wiring devices / Traditional wiring devices / EIKON / Cover plates

### Classic plate 7M Bright antique white

7-module Classic cover plate, Bright varnished metal and chromed frame, antique white



#### **Product Status**

2 - Will be discontinued

### Minimum order quantity

1 NR

# You may also be interested in



21617 - Frame 7M +screws

## Drawings







Backside view



3D View

### Technical data

Class group: Domestic switching devices

Class: Cover frame for domestic switching devices

Number of units: 7

Mounting direction: Horizontal and vertical

Number of units horizontal: 7 Number of units vertical: 1

Number of modules horizontal (module system): 7

Number of modules vertical (module system): 1

With mounting grid: Yes

Suitable for subfloor installation duct box: Yes

Suitable for wall duct: Yes

Suitable for built-in installation: Yes Label space/information surface: Yes

Material: Metal

Material quality: Other

Halogen free: Yes

Surface protection: Lacquered

Surface finishing: Glossy

Colour: White

RAL-number (similar): 9010

Transparent: No With hinged lid: No

Degree of prot