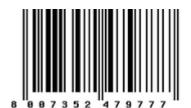

## Packaging

8007352479777 Code Quantity 1 NR Dim. 21.75x9.5x1.6 [cm]

Weight 204.5 [g]

8007352479784 Code Quantity 5 NR

Dim. 22.6x10.2x10.2 [cm] Weight

1,091 [g]