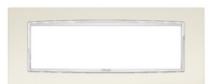

### Classic plate 7M Bright antique white

7-module Classic cover plate, Bright varnished metal and chromed frame, antique white