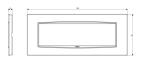

Degree of protection (IP): IP00 Type of fastening: Clamp mounting

Width: 206,00 mm Height: 85,00 mm **Depth**: 9,00 mm

Built-in width: 206,00 mm Built-in height: 85,00 mm

Diameter bore hole (opening): 0 mm