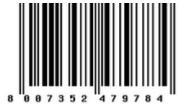

## Packaging

8007352479777 Code Quantity 1 NR Dim. 21.75x9.5x1.6 [cm]

Weight 204.5 [g]

8007352479784 Code Quantity 5 NR

Dim. 22.6x10.2x10.2 [cm] Weight

1,091 [g]