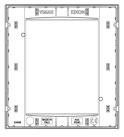

# EIKON: Classic plate 8M Bright champagne

#### 20668.C07

Wiring devices / Traditional wiring devices / EIKON / Cover plates

### **Classic plate 8M Bright champagne**

8 (4+4)-module Classic cover plate, Bright varnished metal and chromed frame, metallic champagne

#### **Product Status**

2 - Will be discontinued

### Minimum order quantity

1 NR

# You may also be interested in



## Drawings



Space view



Backside view





3D View

### Technical data

Class group: Domestic switching devices

Class: Cover frame for domestic switching devices

Number of units: 8

Mounting direction: Horizontal and vertical

Number of units horizontal: 4Number of units vertical: 2

Number of modules horizontal (module system): 4

Number of modules vertical (module system): 2

With mounting grid: Yes

Suitable for subfloor installation duct box: Yes

Suitable for wall duct: Yes

Suitable for built-in installation: Yes Label space/information surface: Yes

Material: Metal

Material quality: Other

Halogen free: Yes

Surface protection: Lacquered

**Surface finishing**: Glossy

**Colour**: Beige

RAL-number (similar): 1035

• Transparent: No
• With hinged lid: No

Degree of protection (IP): IP00

Type of faste