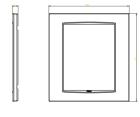

# EIKON: Classic plate 8M Bright champagne

#### 20668.C07

Wiring devices / Traditional wiring devices / EIKON / Cover plates

### **Classic plate 8M Bright champagne**

8 (4+4)-module Classic cover plate, Bright varnished metal and chromed frame, metallic champagne

#### **Product Status**

2 - Will be discontinued

### Minimum order quantity

1 NR

# You may also be interested in



## Drawings



Space view



Backside view





3D View

### Technical data

Class group: Domestic switching devices

Class: Cover frame for domestic switching devices

Number of units: 8

Mounting direction: Horizontal and vertical

Number of units horizontal: 4Number of units vertical: 2

Number of modules horizontal (module system): 4

Number of modules vertical (module system): 2

With mounting grid: Yes

Suitable for subfloor installation duct box: Yes

Suitable for wall duct: Yes

Suitable for built-in installation: Yes Label space/information surface: Yes

Material: Metal

Material quality: Other

Halogen free: Yes

Surface protection: Lacquered

**Surface finishing**: Glossy

**Colour**: Beige

RAL-number (similar): 1035

• Transparent: No
• With hinged lid: No

Degree of protection (IP): IP00