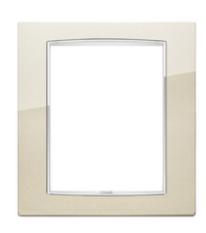

# EIKON: Classic plate 8M Bright champagne

### **Classic plate 8M Bright champagne**

8 (4+4)-module Classic cover plate, Bright varnished metal and chromed frame, metallic champagne

Material: Metal

Material quality: Other

Halogen free: Yes

Surface protection: Lacquered

**Surface finishing**: Glossy

**Colour**: Beige

RAL-number (similar): 1035

• Transparent: No
• With hinged lid: No