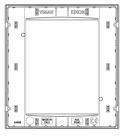

# EIKON: Classic plate 8M Bright titanium

#### 20668.C08

Wiring devices / Traditional wiring devices / EIKON / Cover plates

### Classic plate 8M Bright titanium

8 (4+4)-module Classic cover plate, Bright varnished metal and chromed frame, metallic titanium

#### **Product Status**

2 - Will be discontinued

### Minimum order quantity

1 NR

# You may also be interested in



## Drawings



Space view



Backside view





3D View

### Technical data

Class group: Domestic switching devices

Class: Cover frame for domestic switching devices

Number of units: 8

Mounting direction: Horizontal and vertical

Number of units horizontal: 4 Number of units vertical: 2

Number of modules horizontal (module system): 4

Number of modules vertical (module system): 2

With mounting grid: Yes

Suitable for subfloor installation duct box: Yes

Suitable for wall duct: Yes

Suitable for built-in installation: Yes Label space/information surface: Yes

Material: Metal

Material quality: Other

Halogen free: Yes

Surface protection: Lacquered

Surface finishing: Glossy

Colour: Titanium

RAL-number (similar): 7013

Transparent: No With hinged lid: No

Degree of protection (IP): IP00 Type of fastening: Cla