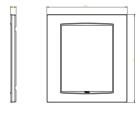

## Drawings

Space view

Backside view

3D View

Degree of protection (IP): IP00 Type of fastening: Clamp mounting

Width: 142,30 mm Height: 155,80 mm **Depth**: 10,00 mm

Built-in width: 142,30 mm Built-in height: 155,80 mm

Diameter bore hole (opening): 0 mm