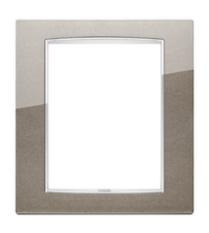

# EIKON: Classic plate 8M Bright titanium

### Classic plate 8M Bright titanium

8 (4+4)-module Classic cover plate, Bright varnished metal and chromed frame, metallic titanium

Material: Metal

Material quality: Other

Halogen free: Yes

Surface protection: Lacquered

Surface finishing: Glossy

Colour: Titanium

RAL-number (similar): 7013

Transparent: No With hinged lid: No