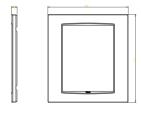

## Drawings

Space view

Backside view

3D View

Degree of protection (IP): IP00
Type of fastening: Clamp mounting

Width: 142,30 mmHeight: 155,80 mmDepth: 10,00 mm

Built-in width: 142,30 mm Built-in height: 155,80 mm

Diameter bore hole (opening): 0 mm