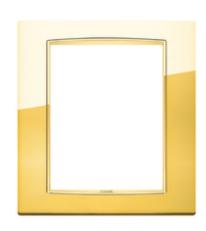

## EIKON: Classic plate 8M Galvan.polished gold

#### 20668.G24

Wiring devices / Traditional wiring devices / EIKON / Cover plates

### Classic plate 8M Galvan.polished gold

8 (4+4)-module Classic cover plate, Refined metal and with golden frame, polished gold

Material: Metal

Material quality: Other

Halogen free: Yes

Surface protection: Lacquered

Surface finishing: Glossy

**Colour**: Gold

RAL-number (similar): 1036

Transparent: No
With hinged lid: No