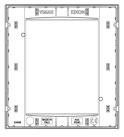

## EIKON: Classic plate 8M Galvan.polished gold

#### 20668.G24

Wiring devices / Traditional wiring devices / EIKON / Cover plates

### Classic plate 8M Galvan.polished gold

8 (4+4)-module Classic cover plate, Refined metal and with golden frame, polished gold

#### **Product Status**

2 - Will be discontinued

### Minimum order quantity

1 NR

# You may also be interested in



## Drawings



Space view



Backside view





3D View

### Technical data

Class group: Domestic switching devices

Class: Cover frame for domestic switching devices

Number of units: 8

Mounting direction: Horizontal and vertical

Number of units horizontal: 4 Number of units vertical: 2

Number of modules horizontal (module system): 4

Number of modules vertical (module system): 2

• With mounting grid: Yes

Suitable for subfloor installation duct box: Yes

Suitable for wall duct: Yes

Suitable for built-in installation: Yes Label space/information surface: Yes

Material: Metal

Material quality: Other

Halogen free: Yes

Surface protection: Lacquered

Surface finishing: Glossy

**Colour**: Gold

RAL-number (similar): 1036

Transparent: No
With hinged lid: No

Degree of protection (IP): IP00
Type of fastening: C