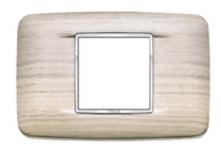

# EIKON: Round plate 2centM Wood white oak

### Round plate 2centM Wood white oak

2-central-module Round cover plate, solid wood and chromed frame, white oak