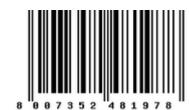

## Packaging

 Code
 8007352481961

 Quantity
 1 NR

 Dim.
 12.75x9.5x1.62 [cm]

 Weight
 87.5 [g]