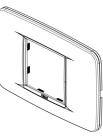

# EIKON: Round plate 2centM Inox brushed steel

#### 20682.C91

Wiring devices / Traditional wiring devices / EIKON / Cover plates

### Round plate 2centM Inox brushed steel

2-central-module Round cover plate, stainless steel and chromed frame, brushed inox

#### **Product Status**

2 - Will be discontinued

#### Minimum order quantity

1 NR

## Drawings



Space view



Backside view



3D View



## Technical data

- Class group: Domestic switching devices
- Class: Cover frame for domestic switching devices
- Number of units: 2
- Mounting direction: Horizontal and vertical
- Number of units horizontal: 2
- Number of units vertical: 1
- Number of modules horizontal (module system): 2
- Number of modules vertical (module system): 1
- With mounting grid: Yes
- Suitable for subfloor installation duct box: Yes
- Suitable for wall duct: Yes
- Suitable for built-in installation: Yes
- Label space/information surface: Yes
- Material: Metal
- Material quality: Stainless steel

## Packaging





 Code
 8007352481961

 Quantity
 1 NR

 Dim.
 12.75x9.5x1.62 [cm]

 Weight
 87.5 [g]



## Legal

Vimar reserves the right to change at any time and without notice the characteristics of