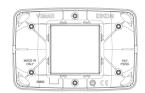

# EIKON: Round plate 2centM Inox brushed steel

#### 20682.C91

Wiring devices / Traditional wiring devices / EIKON / Cover plates

### Round plate 2centM Inox brushed steel

2-central-module Round cover plate, stainless steel and chromed frame, brushed inox

#### **Product Status**

2 - Will be discontinued

#### Minimum order quantity

1 NR

## Drawings



Space view



Backside view



3D View



## Technical data

- Class group: Domestic switching devices
- Class: Cover frame for domestic switching devices
- Number of units: 2
- Mounting direction: Horizontal and vertical
- Number of units horizontal: 2
- Number of units vertical: 1
- Number of modules horizontal (module system): 2
- Number of modules vertical (module system): 1
- With mounting grid: Yes
- Suitable for subfloor installation duct box: Yes
- Suitable for wall duct: Yes
- Suitable for built-in installation: Yes
- Label space/information surface: Yes
- Material: Metal
- Material quality: Stainless steel

## Packaging





 Code
 8007352481961

 Quantity
 1 NR

 Dim.
 12.75x9.5x1.62 [cm]

 Weight
 87.5 [g]



## Legal

Vimar reserves the right to change at any time and without notice the c