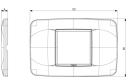

# EIKON: Round plate 2centM Inox brushed steel

#### 20682.C91

Wiring devices / Traditional wiring devices / EIKON / Cover plates

### Round plate 2centM Inox brushed steel

2-central-module Round cover plate, stainless steel and chromed frame, brushed inox

#### **Product Status**

2 - Will be discontinued

#### Minimum order quantity

1 NR

## Drawings



Space view



Backside view



3D View



## Technical data

- Class group: Domestic switching devices
- Class: Cover frame for domestic switching devices
- Number of units: 2
- Mounting direction: Horizontal and vertical
- Number of units horizontal: 2
- Number of units vertical: 1
- Number of modules horizontal (module system): 2
- Number of modules vertical (module system): 1
- With mounting grid: Yes
- Suitable for subfloor installation duct box: Yes
- Suitable for wall duct: Yes
- Suitable for built-in installation: Yes
- Label space/information surface: Yes
- Material: Metal
- Material quality: Stainless steel

## Packaging





 Code
 8007352481961

 Quantity
 1 NR

 Dim.
 12.75x9.5x1.62 [cm]

 Weight
 87.5 [g]



## Legal

Vimar reserves the right to change at any time and withou