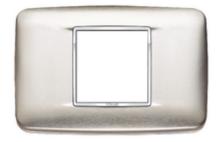

# EIKON: Round plate 2centM Inox brushed steel

### Round plate 2centM Inox brushed steel

2-central-module Round cover plate, stainless steel and chromed frame, brushed inox