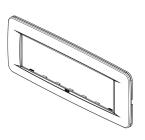

# EIKON: Round plate 7M Wood white oak

#### 20687.C32

Wiring devices / Traditional wiring devices / EIKON / Cover plates

### Round plate 7M Wood white oak

7-module Round cover plate, solid wood and chromed frame, white oak

#### **Product Status**

2 - Will be discontinued

### Minimum order quantity

1 NR

# You may also be interested in



21617 - Frame 7M +screws

# Drawings







Backside view



3D View

### Technical data

Class group: Domestic switching devices

Class: Cover frame for domestic switching devices

Number of units: 7

Mounting direction: Horizontal and vertical

Number of units horizontal: 7 Number of units vertical: 1

Number of modules horizontal (module system): 7

Number of modules vertical (module system): 1

• With mounting grid: Yes

Suitable for subfloor installation duct box: Yes

Suitable for wall duct: Yes

Suitable for built-in installation: Yes Label space/information surface: Yes

• Material: Wood

Material quality: Other

Halogen free: Yes

Surface protection: Untreated

Surface finishing: Matt

**Colour**: Wood

RAL-number (similar): 1011

Transparent: No
With hinged lid: No

Degree of protection (IP): IP00

Type of fastening: Clamp mounting

Widt