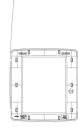

### 20698.C10

Wiring devices / Traditional wiring devices / EIKON / Cover plates

### Round plate 8M Bright metallic silver

8 (4+4)-module Round cover plate, Bright varnished metal and chromed frame, metallic silver

#### **Product Status**

2 - Will be discontinued

#### Minimum order quantity

1 NR

## You may also be interested in



screws

## Drawings



Space view



Backside view









## Technical data

- Class group: Domestic switching devices
- **Class**: Cover frame for domestic switching devices
- Number of units: 8
- Mounting direction: Horizontal and vertical
- Number of units horizontal: 4
- Number of units vertical: 2
- Number of modules horizontal (module system): 4
- Number of modules vertical (module system): 2
- With mounting grid: Yes
- Suitable for subfloor installation duct box: Yes
- Suitable for wall duct: Yes
- **Suitable for built-in installation**: Yes
- Label space/information surface: Yes
- Material: Metal
- Material quality: Other

## Packaging



 Code
 8007352475731

 Quantity
 1 NR

 Dim.
 18.5x18.5x2.2 [cm]

 Weight
 230.9 [g]

# Legal

Vimar reserves the right to change at any time and without notice the characteristi