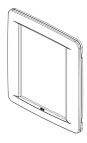

### Round plate 8M Bright metallic silver

8 (4+4)-module Round cover plate, Bright varnished metal and chromed frame, metallic silver