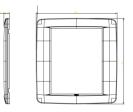

### 20698.C10

Wiring devices / Traditional wiring devices / EIKON / Cover plates

### Round plate 8M Bright metallic silver

8 (4+4)-module Round cover plate, Bright varnished metal and chromed frame, metallic silver

#### **Product Status**

2 - Will be discontinued

#### Minimum order quantity

1 NR

## You may also be interested in



screws

## Drawings



Space view



Backside view









## Technical data

- Class group: Domestic switching devices
- **Class**: Cover frame for domestic switching devices
- Number of units: 8
- Mounting direction: Horizontal and vertical
- Number of units horizontal: 4
- Number of units vertical: 2
- Number of modules horizontal (module system): 4
- Number of modules vertical (module system): 2
- With mounting grid: Yes
- Suitable for subfloor installation duct box: Yes
- Suitable for wall duct: Yes
- **Suitable for built-in installation**: Yes
- Label space/information surface: Yes
- Material: Metal
- Material quality: Other

## Packaging



 Code
 8007352475731

 Quantity
 1 NR

 Dim.
 18.5x18.5x2.2 [cm]

 Weight
 230.9 [g]

# Legal

Vimar reserves the right to change at any time and without notice the