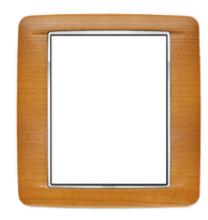

# EIKON: Round plate 8M Wood American cherry

#### Round plate 8M Wood American cherry

8 (4+4)-module Round cover plate, solid wood and chromed frame, American cherrywood