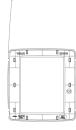

# EIKON: Round plate 8M Wood American cherry

#### 20698.C36

Wiring devices / Traditional wiring devices / EIKON / Cover plates

#### Round plate 8M Wood American cherry

8 (4+4)-module Round cover plate, solid wood and chromed frame, American cherrywood

#### **Product Status**

2 - Will be discontinued

#### Minimum order quantity

1 NR

### You may also be interested in



screws

### Drawings



Space view



Backside view



3D View



### Technical data

- Class group: Domestic switching devices
- **Class**: Cover frame for domestic switching devices
- Number of units: 8
- Mounting direction: Horizontal and vertical
- Number of units horizontal: 4
- Number of units vertical: 2
- Number of modules horizontal (module system): 4
- Number of modules vertical (module system): 2
- With mounting grid: Yes
- Suitable for subfloor installation duct box: Yes
- Suitable for wall duct: Yes
- **Suitable for built-in installation**: Yes
- Label space/information surface: Yes
- Material: Wood
- Material quality: Other

### Packaging



 Code
 8007352475724

 Quantity
 1 NR

 Dim.
 18.5x18.5x2.2 [cm]

 Weight
 104.7 [g]

## Legal

Vimar reserves the right to change at any time and without notice the charac