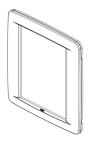

# EIKON: Round plate 8M Wood American cherry

#### 20698.C36

Wiring devices / Traditional wiring devices / EIKON / Cover plates

#### Round plate 8M Wood American cherry

8 (4+4)-module Round cover plate, solid wood and chromed frame, American cherrywood

#### **Product Status**

2 - Will be discontinued

#### Minimum order quantity

1 NR

### You may also be interested in



screws

### Drawings



Space view



Backside view



3D View



### Technical data

- Class group: Domestic switching devices
- **Class**: Cover frame for domestic switching devices
- Number of units: 8
- Mounting direction: Horizontal and vertical
- Number of units horizontal: 4
- Number of units vertical: 2
- Number of modules horizontal (module system): 4
- Number of modules vertical (module system): 2
- With mounting grid: Yes
- Suitable for subfloor installation duct box: Yes
- Suitable for wall duct: Yes
- **Suitable for built-in installation**: Yes
- Label space/information surface: Yes
- Material: Wood
- Material quality: Other

### Packaging



 Code
 8007352475724

 Quantity
 1 NR

 Dim.
 18.5x18.5x2.2 [cm]

 Weight
 104.7 [g]

## Legal

Vimar reserves the right to change at any time and without notice the characteristics of the