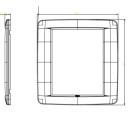

# EIKON: Round plate 8M Wood American cherry

#### 20698.C36

Wiring devices / Traditional wiring devices / EIKON / Cover plates

#### Round plate 8M Wood American cherry

8 (4+4)-module Round cover plate, solid wood and chromed frame, American cherrywood

#### **Product Status**

2 - Will be discontinued

#### Minimum order quantity

1 NR

### You may also be interested in



screws

### Drawings



Space view



Backside view



3D View



### Technical data

- Class group: Domestic switching devices
- **Class**: Cover frame for domestic switching devices
- Number of units: 8
- Mounting direction: Horizontal and vertical
- Number of units horizontal: 4
- Number of units vertical: 2
- Number of modules horizontal (module system): 4
- Number of modules vertical (module system): 2
- With mounting grid: Yes
- Suitable for subfloor installation duct box: Yes
- Suitable for wall duct: Yes
- **Suitable for built-in installation**: Yes
- Label space/information surface: Yes
- Material: Wood
- Material quality: Other

### Packaging



 Code
 8007352475724

 Quantity
 1 NR

 Dim.
 18.5x18.5x2.2 [cm]

 Weight
 104.7 [g]

## Legal

Vimar reserves the right to change at any time and without not