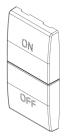

### 2 half buttons 1M ON/OFF symbol grey

Two interchangeable half-buttons, ON/OFF symbols, 1 module, grey