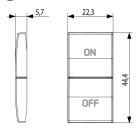

# EIKON: 2 half buttons 1M ON/OFF symbol grey

#### 20751.1

Smart systems&products / By-me Plus / EIKON / Buttons

### 2 half buttons 1M ON/OFF symbol grey

Two interchangeable half-buttons, ON/OFF symbols, 1 module, grey

#### **Product Status**

3 - Active

#### Minimum order quantity

1 NR

### Drawings



Space view



Backside view







3D View

### Technical data

- Class group: Installation bus systems
- Class: Touch rocker for bus system
- **Bus system KNX**: Yes
- Bus system KNX-RF (Radio Frequent): No
- Bus system radio frequent: No
- Bus system LON: No
- Bus system Powernet: No
- Other bus systems: Other

- Radio frequent bidirectional: No
- Material: Plastic
- Material quality: Thermoplastic
- Surface protection: Untreated
- Surface finishing: Matt
- Colour: Grey
- RAL-number (similar): 7024
- Transparent: No

## Packaging



**Code** 8007352592025

**Quantity** 1 NR **Dim.** 6.5x4x

**Dim.** 6.5x4x1 [cm] **Weight** 3.3 [g]



**Code** 8007352592032

Quantity 20 NR

**Dim.** 12.3x9.6x5.1 [cm]

**Weight** 100.6 [g]

## Legal

Vimar reserves the right to change at any time and wit