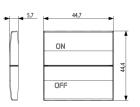

# EIKON: 2 half buttons 2M ON/OFF symbol Next

#### 20752.1.N

Smart systems&products / By-me Plus / EIKON / Buttons

#### 2 half buttons 2M ON/OFF symbol Next

Two interchangeable half-buttons, ON/OFF symbols, 2 modules, Next

### **Product Status**

3 - Active

### Minimum order quantity

1 NR

## Drawings



Space view

## Technical data

- Class group: Installation bus systems
- Class: Touch rocker for bus system
- Bus system KNX: Yes
- **Bus system KNX-RF (Radio Frequent)**: No
- **Bus system radio frequent**: No
- Bus system LON: No
- Bus system Powernet: No
- Other bus systems: Other







3D View

- Radio frequent bidirectional: No
- Material: Plastic
- Material quality: Thermoplastic
- Surface protection: Lacquered
- Surface finishing: Matt
- Colour: Silver
- RAL-number (similar): 9022
- Transparent: No





# Legal

Vimar reserves the right to change at any time and without notice the characteristics of the products reported.Installation should be carried out by qualified staff in compliance with the current regulations regarding the installation of electrical equipment in the countr