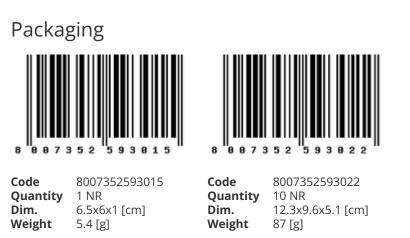

N/OFF symbol Next

#### 20752.1.N

Smart systems&products / By-me Plus / EIKON / Buttons

#### 2 half buttons 2M ON/OFF symbol Next

Two interchangeable half-buttons, ON/OFF symbols, 2 modules, Next

### **Product Status**

3 - Active

### Minimum order quantity

1 NR

## Drawings



Space view

## Technical data

- Class group: Installation bus systems
- Class: Touch rocker for bus system
- Bus system KNX: Yes
- **Bus system KNX-RF (Radio Frequent)**: No
- **Bus system radio frequent**: No
- Bus system LON: No
- Bus system Powernet: No
- Other bus systems: Other







3D View

- Radio frequent bidirectional: No
- Material: Plastic
- Material quality: Thermoplastic
- Surface protection: Lacquered
- Surface finishing: Matt
- Colour: Silver
- RAL-number (similar): 9022
- Transparent: No





# Legal

Vimar reserves the right to change at any time and without notice the characteristics of the products reported.Installation should be carried out by qualified staff in compliance with the current regulations regarding the installation of electrical equipment in the country where the products are installed.For the terms of use of the information on the product info sheet see Conditions of Use.