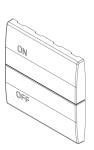

3D View

- Radio frequent bidirectional: No
- Material: Plastic
- Material quality: Thermoplastic
- Surface protection: Lacquered
- Surface finishing: Matt
- Colour: Silver
- RAL-number (similar): 9022
- Transparent: No