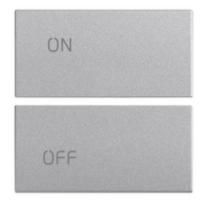

#### 2 half buttons 2M ON/OFF symbol Next

Two interchangeable half-buttons, ON/OFF symbols, 2 modules, Next