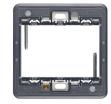

# EIKON: Plate 3M BS crystal bronze mirror

#### 21648.75

Wiring devices / Traditional wiring devices / EIKON / Cover plates

## Plate 3M BS crystal bronze mirror

3-module cover plate for British standard mounting, bevelLED crystal, bronze mirror

#### **Product Status**

3 - Active

### Minimum order quantity

1 NR

# You may also be interested in



20608 - Frame 3M BS

## Drawings



Space view



Backside view





3D View

### Technical data

Class group: Domestic switching devices

Class: Cover frame for domestic switching devices

Number of units: 3

Mounting direction: Horizontal and vertical

Number of units horizontal: 3 Number of units vertical: 1

Number of modules horizontal (module system): 3

Number of modules vertical (module system): 1

With mounting grid: Yes

Suitable for subfloor installation duct box: Yes

Suitable for wall duct: Yes

Suitable for built-in installation: Yes Label space/information surface: Yes

Material: Glass

Material quality: Glass

Halogen free: Yes

Surface protection: Untreated

**Surface finishing**: Glossy

Colour: Bronze

RAL-number (similar): 1035

Transparent: No
With hinged lid: No

De