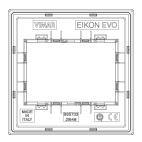

# EIKON: Plate 3M BS crystal bronze mirror

#### 21648.75

Wiring devices / Traditional wiring devices / EIKON / Cover plates

## Plate 3M BS crystal bronze mirror

3-module cover plate for British standard mounting, bevelLED crystal, bronze mirror

#### **Product Status**

3 - Active

### Minimum order quantity

1 NR

# You may also be interested in



20608 - Frame 3M BS

## Drawings



Space view



Backside view





3D View

### Technical data

Class group: Domestic switching devices

Class: Cover frame for domestic switching devices

Number of units: 3

Mounting direction: Horizontal and vertical

Number of units horizontal: 3 Number of units vertical: 1

Number of modules horizontal (module system): 3

Number of modules vertical (module system): 1

With mounting grid: Yes

Suitable for subfloor installation duct box: Yes

Suitable for wall duct: Yes

Suitable for built-in installation: Yes Label space/information surface: Yes

Material: Glass

Material quality: Glass

Halogen free: Yes

Surface protection: Untreated

**Surface finishing**: Glossy

Colour: Bronze

RAL-number (similar): 1035

Transparent: No
With hinged lid: No

Degree of protection (IP): IP00

Type of fastening: