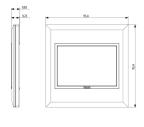

## Drawings

Space view

Backside view

3D View

Degree of protection (IP): IP00

Type of fastening: Clamp mounting

Width: 95,40 mm Height: 95,40 mm Depth: 9,85 mm

Built-in width: 95,40 mm Built-in height: 95,40 mm

Diameter bore hole (opening): 0 mm