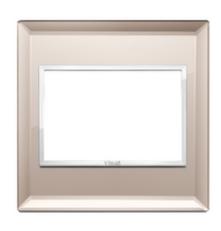

# EIKON: Plate 3M BS crystal bronze mirror

## Plate 3M BS crystal bronze mirror

3-module cover plate for British standard mounting, bevelLED crystal, bronze mirror