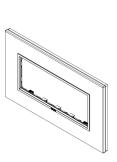

# EIKON: Plate 5M BS crystal aqua

#### 21649.71

Wiring devices / Traditional wiring devices / EIKON / Cover plates

### Plate 5M BS crystal aqua

5-module cover plate for British standard mounting, bevelLED crystal, aqua

#### **Product Status**

3 - Active

### Minimum order quantity

1 NR

# You may also be interested in



20609 - Frame 5M BS

# Drawings



Space view



Backside view



3D View

### Technical data

Class group: Domestic switching devices

Class: Cover frame for domestic switching devices

Number of units: 5

**Mounting direction**: Horizontal and vertical

Number of units horizontal: 5Number of units vertical: 1

Number of modules horizontal (module system): 5

Number of modules vertical (module system): 1

• With mounting grid: Yes

Suitable for subfloor installation duct box: Yes

Suitable for wall duct: Yes

Suitable for built-in installation: Yes Label space/information surface: Yes

Material: Glass

Material quality: Glass

Halogen free: Yes

Surface protection: Untreated

**Surface finishing**: Glossy

Colour: White

RAL-number (similar): 9018

Transparent: No
With hinged lid: No

Degree of protection (IP): IP00

Type of fastening: Clamp mounting