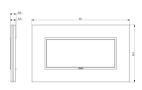

Degree of protection (IP): IP00

Type of fastening: Clamp mounting

Width: 163,00 mm
Height: 95,40 mm

**Depth**: 9,85 mm

Built-in width: 163,00 mm Built-in height: 95,40 mm

Diameter bore hole (opening): 0 mm