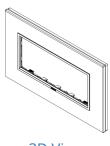

# EIKON: Plate 5M BS crystal black diamond

#### 21649.76

Wiring devices / Traditional wiring devices / EIKON / Cover plates

### Plate 5M BS crystal black diamond

5-module cover plate for British standard mounting, bevelLED crystal, black diamond

#### **Product Status**

3 - Active

## Minimum order quantity

1 NR

# You may also be interested in



20609 - Frame 5M BS

# Drawings







Backside view



3D View

### Technical data

Class group: Domestic switching devices

Class: Cover frame for domestic switching devices

Number of units: 5

Mounting direction: Horizontal and vertical

Number of units horizontal: 5 Number of units vertical: 1

Number of modules horizontal (module system): 5

Number of modules vertical (module system): 1

With mounting grid: Yes

Suitable for subfloor installation duct box: Yes

Suitable for wall duct: Yes

Suitable for built-in installation: Yes Label space/information surface: Yes

Material: Glass

Material quality: Glass

Halogen free: Yes

Surface protection: Untreated

Surface finishing: Glossy

**Colour**: Black

RAL-number (similar): 9005

Transparent: No
With hinged lid: No

Degree of protection (IP): IP00

Type of fastening: Clamp mounting

Widt