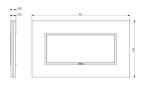

# Drawings

Backside view

3D View

Degree of protection (IP): IP00

Type of fastening: Clamp mounting

Width: 163,00 mmHeight: 95,40 mm

Depth: 9,85 mm
Built-in width: 163,00 mm

Built-in height: 95,40 mm

Diameter bore hole (opening): 0 mm