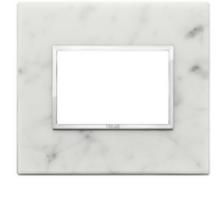

## EIKON: Plate 3M stone Carrara white

### Plate 3M stone Carrara white

3-module cover plate, carved stone, Carrara white

Material: Stone

Material quality: Other

Halogen free: Yes

Surface protection: Untreated

Surface finishing: Glossy

**Colour**: White

RAL-number (similar): 9016

Transparent: No
With hinged lid: No