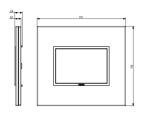

# Drawings

Space view

Backside view

3D View

Degree of protection (IP): IP00

Type of fastening: Clamp mounting

Width: 118,00 mmHeight: 106,00 mmDepth: 9,80 mm

Built-in width: 118,00 mm Built-in height: 106,00 mm

Diameter bore hole (opening): 0 mm