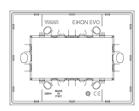

### Technical data

- Class group: Domestic switching devices
- Class: Cover frame for domestic switching devices
- Number of units: 4
- Mounting direction: Horizontal and vertical
- Number of units horizontal: 4
- Number of units vertical: 1
- Number of modules horizontal (module system): 4
- Number of modules vertical (module system): 1
- With mounting grid: Yes
- Suitable for subfloor installation duct box: Yes
- Suitable for wall duct: Yes
- **Suitable for built-in installation**: Yes
- Label space/information surface: Yes
- Material: Glass
- Material quality: Glass

- Halogen free: Yes
- Surface protection: Untreated
- Surface finishing: Matt
- **Colour**: Grey
- RAL-number (similar): 7035
- Transparent: No
- With hinged lid: No
- Degree of protection (IP): IP00
- **Type of fastening**: Clamp mounting
- Width: 140,50 mm
- Height: 106,00 mm
- **Depth**: 10,30 mm
- Built-in width: 140,50 mm
- Built-in height: 106,00 mm
- Diameter bore hole (opening): 0 mm