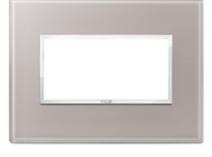

# EIKON: Plate 4M crystal pearl grey

21654.73

Wiring devices / Traditional wiring devices / EIKON / Cover plates

**Plate 4M crystal pearl grey** 4-module cover plate, bevelled crystal, pearl grey

**Product Status** 3 - Active

- Halogen free: Yes
- Surface protection: Untreated
- Surface finishing: Matt
- **Colour**: Grey
- RAL-number (similar): 7035
- Transparent: No
- With hinged lid: No
- Degree of protection (IP): IP00
- **Type of fastening**: Clamp mounting
- Width: 140,50 mm
- Height: 106,00 mm
- **Depth**: 10,30 mm
- Built-in width: 140,50 mm
- Built-in height: 106,00 mm
- Diameter bore hole (opening): 0 mm