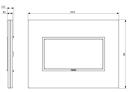

- Halogen free: Yes
- Surface protection: Untreated
- Surface finishing: Matt
- **Colour**: Grey
- RAL-number (similar): 7035
- Transparent: No
- With hinged lid: No
- Degree of protection (IP): IP00
- **Type of fastening**: Clamp mounting
- Width: 140,50 mm
- Height: 106,00 mm
- **Depth**: 10,30 mm
- Built-in width: 140,50 mm
- Built-in height: 106,00 mm
- Diameter bore hole (opening): 0 mm