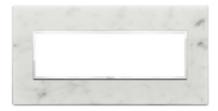

# EIKON: Plate 7M stone Carrara white

21657.51

Wiring devices / Traditional wiring devices / EIKON / Cover plates

Plate 7M stone Carrara white 7-module cover plate, carved stone, Carrara white

**Product Status** 3 - Active