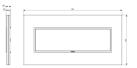

- Halogen free: Yes
- Surface protection: Untreated
- Surface finishing: Glossy
- **Colour**: White
- RAL-number (similar): 9016
- Transparent: No
- With hinged lid: No
- Degree of protection (IP): IP00
- Type of fastening: Clamp mounting
- Width: 200,00 mm
- Height: 106,00 mm
- **Depth**: 10,30 mm
- Built-in width: 200,00 mm
- Built-in height: 106,00 mm
- Diameter bore hole (opening): 0 mm