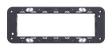

## Technical data

- Class group: Domestic switching devices
- Class: Cover frame for domestic switching devices
- Number of units: 7
- Mounting direction: Horizontal and vertical
- Number of units horizontal: 7
- Number of units vertical: 1
- Number of modules horizontal (module system): 7
- Number of modules vertical (module system): 1
- With mounting grid: Yes
- Suitable for subfloor installation duct box: Yes
- Suitable for wall duct: Yes
- Suitable for built-in installation: Yes
- Label space/information surface: Yes
- Material: Stone
- Material quality: Other

- Halogen free: Yes
- Surface protection: Untreated
- Surface finishing: Glossy
- **Colour**: White
- RAL-number (similar): 9016
- Transparent: No
- With hinged lid: No
- Degree of protection (IP): IP00
- Type of fastening: Clamp mounting
- Width: 200,00 mm
- Height: 106,00 mm
- **Depth**: 10,30 mm
- Built-in width: 200,00 mm
- Built-in height: 106,00 mm
- Diameter bore hole (opening): 0 mm