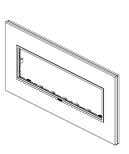

## Drawings

Space view

Backside view

3D View

### Plate 7M crystal total white diamond

7-module cover plate, bevelled crystal, total white diamond