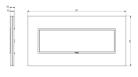

## Drawings

Space view

Backside view

3D View

Degree of protection (IP): IP00

Type of fastening: Clamp mounting

Width: 200,00 mmHeight: 106,00 mmDepth: 10,30 mm

Built-in width: 200,00 mm Built-in height: 106,00 mm

Diameter bore hole (opening): 0 mm