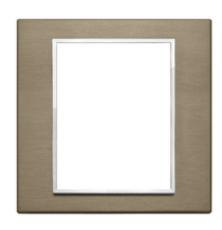

# EIKON: Plate 8(4+4)M aluminium dark bronze

#### Plate 8(4+4)M aluminium dark bronze

8 (4+4)-module cover plate, Primari anodized aluminium, dark bronze

Material: Metal

Material quality: Aluminium

Halogen free: Yes

Surface protection: Anodised

Surface finishing: Matt

Colour: Bronze

RAL-number (similar): 8008

Transparent: No
With hinged lid: No

Degree of protection (IP): IP00

Type of fastening: Clamp mounting

Width: 154,70 mmHeight: 154,70 mmDepth: 10,50 mm

Built-in width: 154,70 mm Built-in height: 154,70 mm

Diameter bore hole (opening): 0 mm