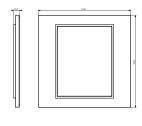

## Drawings

Space view

Backside view

3D View

Degree of protection (IP): IP00

Type of fastening: Clamp mounting

Width: 154,70 mmHeight: 154,70 mmDepth: 10,50 mm

Built-in width: 154,70 mm Built-in height: 154,70 mm

• Diameter bore hole (opening): 0 mm