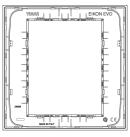

# EIKON: Plate 8(4+4)M Corian glacier ice

#### 21668.41

Wiring devices / Traditional wiring devices / EIKON / Cover plates

### Plate 8(4+4)M Corian glacier ice

8 (4+4)-module cover plate, Corian, glacier ice

#### **Product Status**

3 - Active

### Minimum order quantity

1 NR

## You may also be interested in



## Drawings



Space view



Backside view





3D View

### Technical data

Class group: Domestic switching devices

Class: Cover frame for domestic switching devices

Number of units: 8

Mounting direction: Horizontal and vertical

Number of units horizontal: 4 Number of units vertical: 2

Number of modules horizontal (module system): 4

Number of modules vertical (module system): 2

• With mounting grid: Yes

Suitable for subfloor installation duct box: Yes

Suitable for wall duct: Yes

Suitable for built-in installation: Yes Label space/information surface: Yes

Material: Other

Material quality: Other

Halogen free: Yes

Surface protection: Untreated

Surface finishing: Matt

• Colour: White

RAL-number (similar): 9003

Transparent: No
With hinged lid: No

Degree of protection (IP): IP00

Type of fastening: Cla