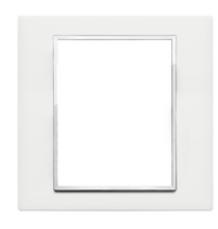

# EIKON: Plate 8(4+4)M Corian glacier ice

### Plate 8(4+4)M Corian glacier ice

8 (4+4)-module cover plate, Corian, glacier ice