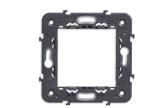

## EIKON: Plate 2M metal matt white

#### 22642.01

Wiring devices / Traditional wiring devices / EIKON / Cover plates

### Plate 2M metal matt white

2-module cover plate, metal Total Look, matt white

#### **Product Status**

3 - Active

### Minimum order quantity

1 NR

# You may also be interested in



21602 - Frame 2M +claws 71mm



21603 - Frame 2M without screws 71mm

# Drawings



Space view



Backside view



3D View

### Technical data

Class group: Domestic switching devices

Class: Cover frame for domestic switching devices

Number of units: 2

Mounting direction: Horizontal and vertical

Number of units horizontal: 2 Number of units vertical: 1

Number of modules horizontal (module system): 2

Number of modules vertical (module system): 1

With mounting grid: Yes

Suitable for subfloor installation duct box: Yes

Suitable for wall duct: Yes

Suitable for built-in installation: Yes Label space/information surface: Yes

Material: Metal

Material quality: Other

Surface protection: Lacquered

Surface finishing: Matt

Colour: White

RAL-number (similar): 9003

Transparent: No With hinged lid: No

Degree of prot