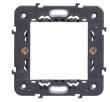

## EIKON: Plate 2M metal matt white

#### 22642.01

Wiring devices / Traditional wiring devices / EIKON / Cover plates

### Plate 2M metal matt white

2-module cover plate, metal Total Look, matt white

#### **Product Status**

3 - Active

### Minimum order quantity

1 NR

# You may also be interested in



21602 - Frame 2M +claws 71mm



21603 - Frame 2M without screws 71mm

# Drawings



Space view



Backside view



3D View

### Technical data

Class group: Domestic switching devices

Class: Cover frame for domestic switching devices

Number of units: 2

Mounting direction: Horizontal and vertical

Number of units horizontal: 2 Number of units vertical: 1

Number of modules horizontal (module system): 2

Number of modules vertical (module system): 1

With mounting grid: Yes

Suitable for subfloor installation duct box: Yes

Suitable for wall duct: Yes

Suitable for built-in installation: Yes Label space/information surface: Yes

Material: Metal

Material quality: Other

Surface protection: Lacquered

Surface finishing: Matt

Colour: White

RAL-number (similar): 9003

Transparent: No Wit