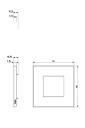

# Drawings

Space view

Backside view

3D View

Width: 90,00 mm Height: 90,00 mm **Depth**: 10,15 mm

Built-in width: 90,00 mm Built-in height: 90,00 mm

Diameter bore hole (opening): 0 mm