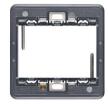

# EIKON: Plate 3M BS glass milky white

#### 22648.71

Wiring devices / Traditional wiring devices / EIKON / Cover plates

### Plate 3M BS glass milky white

3-module cover plate for British standard, crystal, milky white

#### **Product Status**

3 - Active

### Minimum order quantity

1 NR

## You may also be interested in



20608 - Frame 3M BS

## Drawings



Space view



3D View



### Technical data

Class group: Domestic switching devices

**Class**: Cover frame for domestic switching devices

Number of units: 3

**Mounting direction**: Horizontal and vertical

Number of units horizontal: 3 Number of units vertical: 1

Number of modules horizontal (module system): 3

Number of modules vertical (module system): 1

• With mounting grid: Yes

Suitable for subfloor installation duct box: Yes

Suitable for wall duct: Yes

Suitable for built-in installation: Yes Label space/information surface: Yes

Material: Glass

Material quality: Glass

• Surface protection: Other

Surface finishing: Glossy

**Colour**: White

**RAL-number (similar)**: 9010

• Transparent: No
• With hinged lid: No

**Degree of protection