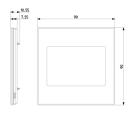

Width: 90,00 mmHeight: 90,00 mmDepth: 10,55 mm

**Built-in width**: 90,00 mm **Built-in height**: 90,00 mm

Diameter bore hole (opening): 0 mm