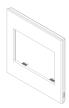

# EIKON: Plate 3M BS glass milky white

#### 22648.71

Wiring devices / Traditional wiring devices / EIKON / Cover plates

### Plate 3M BS glass milky white

3-module cover plate for British standard, crystal, milky white

#### **Product Status**

3 - Active

### Minimum order quantity

1 NR

## You may also be interested in



20608 - Frame 3M BS

## Drawings



Space view



3D View



### Technical data

Class group: Domestic switching devices

**Class**: Cover frame for domestic switching devices

Number of units: 3

**Mounting direction**: Horizontal and vertical

Number of units horizontal: 3 Number of units vertical: 1

Number of modules horizontal (module system): 3

Number of modules vertical (module system): 1

• With mounting grid: Yes

Suitable for subfloor installation duct box: Yes

Suitable for wall duct: Yes

Suitable for built-in installation: Yes Label space/information surface: Yes

Material: Glass

Material quality: Glass

• Surface protection: Other

Surface finishing: Glossy

**Colour**: White

**RAL-number (similar)**: 9010

• Transparent: No
• With hinged lid: No

**Degree of protection (IP)**: IP00 **Type of fastening**: Clamp mounting