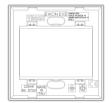

# EIKON: Plate 3M BS mirror glass ice silver

#### 22648.75

Wiring devices / Traditional wiring devices / EIKON / Cover plates

### Plate 3M BS mirror glass ice silver

3-module cover plate for British standard, crystal, ice silver

#### **Product Status**

3 - Active

### Minimum order quantity

1 NR

# You may also be interested in



20608 - Frame 3M BS

# Drawings



Space view



Backside view





3D View

### Technical data

Class group: Domestic switching devices

Class: Cover frame for domestic switching devices

Number of units: 3

Mounting direction: Horizontal and vertical

Number of units horizontal: 3 Number of units vertical: 1

Number of modules horizontal (module system): 3

Number of modules vertical (module system): 1

With mounting grid: Yes

Suitable for subfloor installation duct box: Yes

Suitable for wall duct: Yes

Suitable for built-in installation: Yes Label space/information surface: Yes

• Material: Other

Material quality: Other

Surface protection: Other

Surface finishing: Glossy

**Colour**: Other

RAL-number (similar): 9022

Transparent: No
With hinged lid: No

Degree of protection (IP): IP00

Type of fastening: Clamp mounting

Width: