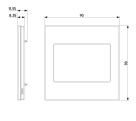

# Drawings

Space view

Backside view

3D View

Type of fastening: Clamp mounting

Width: 90,00 mm Height: 90,00 mm Depth: 11,55 mm

Built-in width: 90,00 mm Built-in height: 90,00 mm

Diameter bore hole (opening): 0 mm