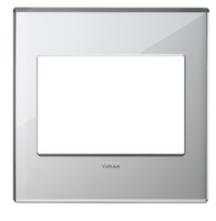

# EIKON: Plate 3M BS mirror glass ice silver

### Plate 3M BS mirror glass ice silver

3-module cover plate for British standard, crystal, ice silver