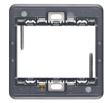

# EIKON: Plate 3M BS mirror glass ice silver

#### 22648.75

Wiring devices / Traditional wiring devices / EIKON / Cover plates

### Plate 3M BS mirror glass ice silver

3-module cover plate for British standard, crystal, ice silver

#### **Product Status**

3 - Active

### Minimum order quantity

1 NR

# You may also be interested in



20608 - Frame 3M BS

# Drawings



Space view



Backside view





3D View

### Technical data

Class group: Domestic switching devices

Class: Cover frame for domestic switching devices

Number of units: 3

Mounting direction: Horizontal and vertical

Number of units horizontal: 3 Number of units vertical: 1

Number of modules horizontal (module system): 3

Number of modules vertical (module system): 1

With mounting grid: Yes

Suitable for subfloor installation duct box: Yes

Suitable for wall duct: Yes

Suitable for built-in installation: Yes Label space/information surface: Yes

• Material: Other

Material quality: Other

Surface protection: Other

Surface finishing: Glossy

**Colour**: Other

RAL-number (similar): 9022

Transparent: No
With hinged lid: No

Degree of protection (IP)