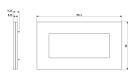

Type of fastening: Clamp mounting

Width: 159,30 mm Height: 90,00 mm Depth: 11,55 mm

Built-in width: 159,30 mm Built-in height: 90,00 mm

Diameter bore hole (opening): 0 mm